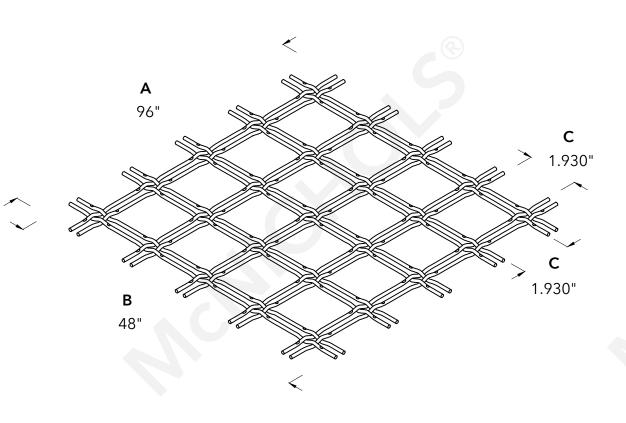

|   | McNICHOLS® WIRE MESH                                             |                                          | DRAWING                                              |
|---|------------------------------------------------------------------|------------------------------------------|------------------------------------------------------|
|   | CONSTRUCTION TYPE<br>SERIES NAME & NUMBER                        | Designer Woven<br>TECHNA™ 3155           | NOT TO SCALE                                         |
| ì | WEAVE TYPE PRIMARY MATERIAL                                      | Woven - Lock Crimp Weave<br>Carbon Steel | Item Number 3631550048                               |
|   | PERCENT OPEN AREA                                                | 75%                                      | Revision Date 01.24.2025                             |
|   | WIRE DIAMETER PARALLEL TO LENGTH WIRE DIAMETER PARALLEL TO WIDTH | 0.162"<br>0.162"                         | Page Number 1 of 1                                   |
|   | A MAXIMUM LENGTH B MAXIMUM WIDTH C MAXIMUM OPENING               | 96"<br>48"<br>1.930"                     | © 2025 <b>McNICHOLS CO</b> .<br>All Rights Reserved. |
|   |                                                                  |                                          |                                                      |