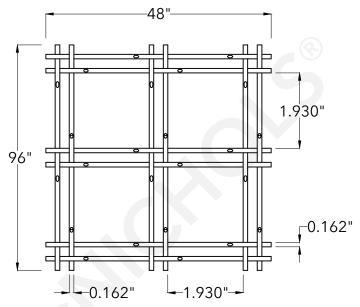

## **Top View**

|   | McNICHOLS® WIRE MESH                                             |                                          | DRAWING                                              |
|---|------------------------------------------------------------------|------------------------------------------|------------------------------------------------------|
|   | CONSTRUCTION TYPE<br>SERIES NAME & NUMBER                        | Designer Woven<br>TECHNA™ 3155           | NOT TO SCALE                                         |
| ì | WEAVE TYPE PRIMARY MATERIAL                                      | Woven - Lock Crimp Weave<br>Carbon Steel | Item Number 3631550048                               |
|   | PERCENT OPEN AREA                                                | 75%                                      | Revision Date 01.24.2025                             |
|   | WIRE DIAMETER PARALLEL TO LENGTH WIRE DIAMETER PARALLEL TO WIDTH | 0.162"<br>0.162"                         | Page Number 1 of 1                                   |
|   | A MAXIMUM LENGTH B MAXIMUM WIDTH C MAXIMUM OPENING               | 96"<br>48"<br>1.930"                     | © 2025 <b>McNICHOLS CO</b> .<br>All Rights Reserved. |
|   |                                                                  |                                          |                                                      |