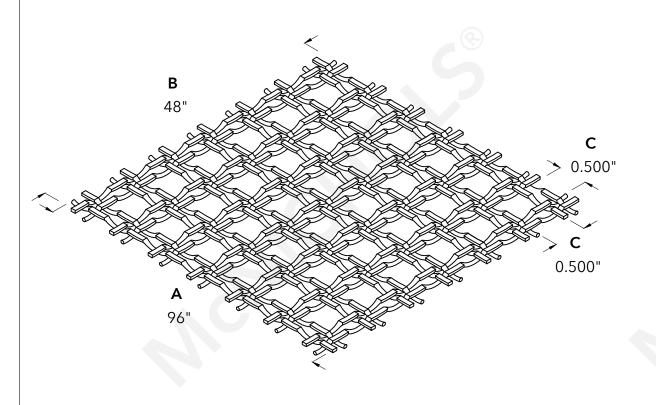

| WICHICHOLS* WIRE WEST                                            |                                                  | DRAWING                                             |
|------------------------------------------------------------------|--------------------------------------------------|-----------------------------------------------------|
| CONSTRUCTION TYPE<br>SERIES NAME & NUMBER                        | Designer Woven<br>TALICA™ 8146                   | NOT TO SCALE                                        |
| WEAVE TYPE PRIMARY MATERIAL                                      | Woven - Twin Wire Flat Top Weave<br>Carbon Steel | Item Number 3681460048                              |
| PERCENT OPEN AREA                                                | 61%                                              | Revision Date 02.03.2025                            |
| WIRE DIAMETER PARALLEL TO LENGTH WIRE DIAMETER PARALLEL TO WIDTH | 0.080"<br>0.080"                                 | Page Number 1 of 1                                  |
| A MAXIMUM LENGTH B MAXIMUM WIDTH C MAXIMUM OPENING               | 96"<br>48"<br>0.500"                             | © 2025 <b>McNICHOLS CO.</b><br>All Rights Reserved. |
|                                                                  |                                                  |                                                     |