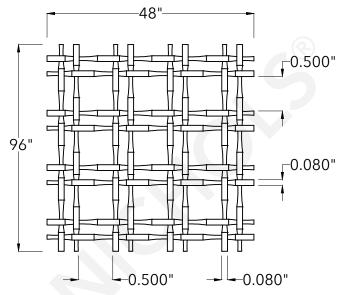

| WICHICHOLS* WIRE WEST                                            |                                                  | DRAWING                                             |
|------------------------------------------------------------------|--------------------------------------------------|-----------------------------------------------------|
| CONSTRUCTION TYPE<br>SERIES NAME & NUMBER                        | Designer Woven<br>TALICA™ 8146                   | NOT TO SCALE                                        |
| WEAVE TYPE PRIMARY MATERIAL                                      | Woven - Twin Wire Flat Top Weave<br>Carbon Steel | Item Number 3681460048                              |
| PERCENT OPEN AREA                                                | 61%                                              | Revision Date 02.03.2025                            |
| WIRE DIAMETER PARALLEL TO LENGTH WIRE DIAMETER PARALLEL TO WIDTH | 0.080"<br>0.080"                                 | Page Number 1 of 1                                  |
| A MAXIMUM LENGTH B MAXIMUM WIDTH C MAXIMUM OPENING               | 96"<br>48"<br>0.500"                             | © 2025 <b>McNICHOLS CO.</b><br>All Rights Reserved. |
|                                                                  |                                                  |                                                     |