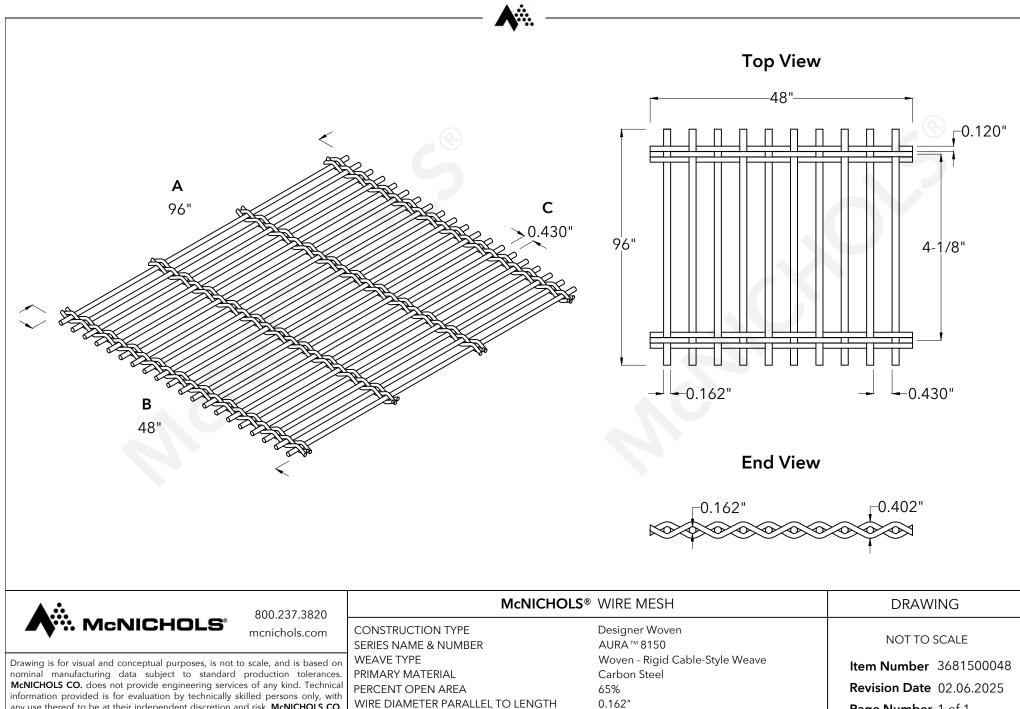

information provided is for evaluation by technically skilled persons only, with any use thereof to be at their independent discretion and risk. McNICHOLS CO. shall have no responsibility or liability for results obtained or damages resulting WIRE DIAMETER PARALLEL TO WIDTH from improper evaluation or use. McNICHOLS CO. makes no representation or **A** MAXIMUM LENGTH warranty of any kind, express or implied, at law or in equity, regarding drawing **B** MAXIMUM WIDTH including with respect to merchantability, fitness for any particular use or **C** MAXIMUM OPENING purpose, or design. All other representations or warranties are hereby disclaimed. This document and other related documents are subject to McNICHOLS CO. Terms and Conditions.

0.162" 0.120" 96" 48" 0.430"

Page Number 1 of 1

© 2025 McNICHOLS CO. All Rights Reserved.