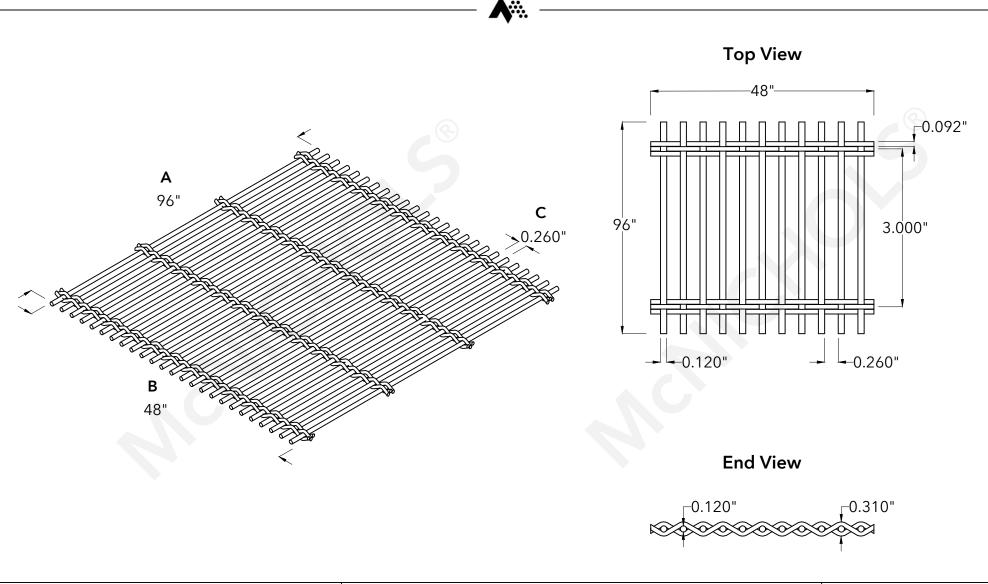

|                                                                                                                                                                                                                                                                                                                                                                                                                                                                                                                                                                                                                                                                                                                                                                                                                                                                                                                                                                          |  | McNICHOLS <sup>®</sup> WIRE MESH          |                                                                 | DRAWING                                             |
|--------------------------------------------------------------------------------------------------------------------------------------------------------------------------------------------------------------------------------------------------------------------------------------------------------------------------------------------------------------------------------------------------------------------------------------------------------------------------------------------------------------------------------------------------------------------------------------------------------------------------------------------------------------------------------------------------------------------------------------------------------------------------------------------------------------------------------------------------------------------------------------------------------------------------------------------------------------------------|--|-------------------------------------------|-----------------------------------------------------------------|-----------------------------------------------------|
|                                                                                                                                                                                                                                                                                                                                                                                                                                                                                                                                                                                                                                                                                                                                                                                                                                                                                                                                                                          |  | CONSTRUCTION TYPE<br>SERIES NAME & NUMBER | Designer Woven<br>AURA™ 8155<br>Wassen Bisid Calda Chala Wassen | NOT TO SCALE                                        |
| Drawing is for visual and conceptual purposes, is not to scale, and is based on<br>nominal manufacturing data subject to standard production tolerances.<br><b>McNICHOLS CO.</b> does not provide engineering services of any kind. Technical<br>information provided is for evaluation by technically skilled persons only, with<br>any use thereof to be at their independent discretion and risk. <b>McNICHOLS CO.</b><br>shall have no responsibility or liability for results obtained or damages resulting<br>from improper evaluation or use. <b>McNICHOLS CO.</b> makes no representation or<br>warranty of any kind, express or implied, at law or in equity, regarding drawing<br>including with respect to merchantability, fitness for any particular use or<br>purpose, or design. All other representations or warranties are hereby<br>disclaimed. This document and other related documents are subject to<br><b>McNICHOLS CO.</b> Terms and Conditions. |  | WEAVE TYPE<br>PRIMARY MATERIAL            | Woven - Rigid Cable-Style Weave<br>Carbon Steel                 | <b>Item Number</b> 3681550048                       |
|                                                                                                                                                                                                                                                                                                                                                                                                                                                                                                                                                                                                                                                                                                                                                                                                                                                                                                                                                                          |  | PERCENT OPEN AREA                         | 62%                                                             | Revision Date 02.06.2025                            |
|                                                                                                                                                                                                                                                                                                                                                                                                                                                                                                                                                                                                                                                                                                                                                                                                                                                                                                                                                                          |  |                                           | 0.120"<br>0.092"<br>96"                                         | Page Number 1 of 1                                  |
|                                                                                                                                                                                                                                                                                                                                                                                                                                                                                                                                                                                                                                                                                                                                                                                                                                                                                                                                                                          |  | B MAXIMUM WIDTH<br>C MAXIMUM OPENING      | 48"<br>0.260"                                                   | © 2025 <b>McNICHOLS CO.</b><br>All Rights Reserved. |