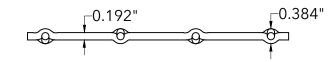

## **End View**

800.237.3820 mcnichols.com

Drawing is for visual and conceptual purposes, is not to scale, and is based on nominal manufacturing data subject to standard production tolerances. McNICHOLS CO. does not provide engineering services of any kind. Technical information provided is for evaluation by technically skilled persons only, with any use thereof to be at their independent discretion and risk. McNICHOLS CO. shall have no responsibility or liability for results obtained or damages resulting from improper evaluation or use. McNICHOLS CO. makes no representation or warranty of any kind, express or implied, at law or in equity, regarding drawing including with respect to merchantability, fitness for any particular use or purpose, or design. All other representations or warranties are hereby disclaimed. This document and other related documents are subject to McNICHOLS CO. Terms and Conditions.

|                          | McNICHOLS®                                                                                                                      | WIRE MESH                                                           | DRAWING                                                            |
|--------------------------|---------------------------------------------------------------------------------------------------------------------------------|---------------------------------------------------------------------|--------------------------------------------------------------------|
|                          | CONSTRUCTION TYPE<br>SERIES NAME & NUMBER                                                                                       | Designer Woven<br>TECHNA™ 8160                                      | NOT TO SCALE                                                       |
| n<br>s.<br>al<br>h<br>). | WEAVE TYPE PRIMARY MATERIAL PERCENT OPEN AREA WIRE DIAMETER PARALLEL TO LENGTH WIRE DIAMETER PARALLEL TO WIDTH A MAXIMUM LENGTH | Woven - Lock Crimp Weave<br>Carbon Steel<br>82%<br>0.192"<br>0.192" | Item Number 3681600048 Revision Date 01.30.2025 Page Number 1 of 1 |
| g<br>r<br>y              | B MAXIMUM WIDTH C MAXIMUM OPENING                                                                                               | 48"<br>1.808"                                                       | © 2025 <b>McNICHOLS CO.</b><br>All Rights Reserved.                |