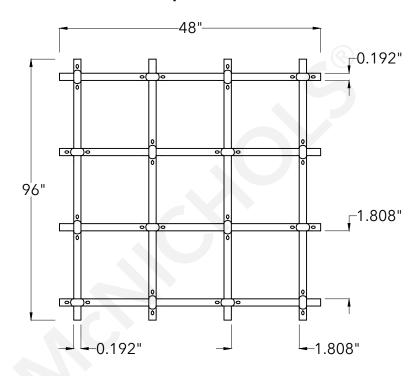

## **Top View**

|                          | McNICHOLS®                                                                                                                      | WIRE MESH                                                           | DRAWING                                                            |
|--------------------------|---------------------------------------------------------------------------------------------------------------------------------|---------------------------------------------------------------------|--------------------------------------------------------------------|
|                          | CONSTRUCTION TYPE<br>SERIES NAME & NUMBER                                                                                       | Designer Woven<br>TECHNA™ 8160                                      | NOT TO SCALE                                                       |
| n<br>s.<br>al<br>h<br>). | WEAVE TYPE PRIMARY MATERIAL PERCENT OPEN AREA WIRE DIAMETER PARALLEL TO LENGTH WIRE DIAMETER PARALLEL TO WIDTH A MAXIMUM LENGTH | Woven - Lock Crimp Weave<br>Carbon Steel<br>82%<br>0.192"<br>0.192" | Item Number 3681600048 Revision Date 01.30.2025 Page Number 1 of 1 |
| g<br>r<br>y              | B MAXIMUM WIDTH C MAXIMUM OPENING                                                                                               | 48"<br>1.808"                                                       | © 2025 <b>McNICHOLS CO.</b><br>All Rights Reserved.                |