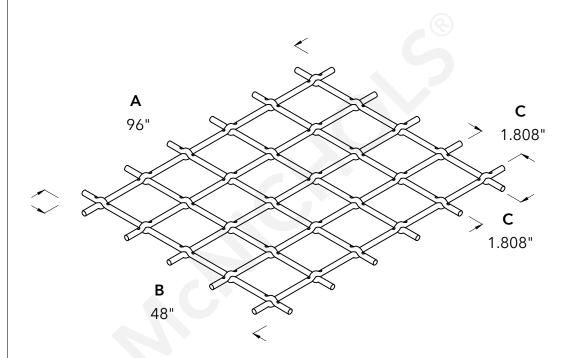

|                          | McNICHOLS®                                                                                                                      | WIRE MESH                                                           | DRAWING                                                            |
|--------------------------|---------------------------------------------------------------------------------------------------------------------------------|---------------------------------------------------------------------|--------------------------------------------------------------------|
|                          | CONSTRUCTION TYPE<br>SERIES NAME & NUMBER                                                                                       | Designer Woven<br>TECHNA™ 8160                                      | NOT TO SCALE                                                       |
| n<br>s.<br>al<br>h<br>). | WEAVE TYPE PRIMARY MATERIAL PERCENT OPEN AREA WIRE DIAMETER PARALLEL TO LENGTH WIRE DIAMETER PARALLEL TO WIDTH A MAXIMUM LENGTH | Woven - Lock Crimp Weave<br>Carbon Steel<br>82%<br>0.192"<br>0.192" | Item Number 3681600048 Revision Date 01.30.2025 Page Number 1 of 1 |
| g<br>r<br>y              | B MAXIMUM WIDTH C MAXIMUM OPENING                                                                                               | 48"<br>1.808"                                                       | © 2025 <b>McNICHOLS CO.</b><br>All Rights Reserved.                |