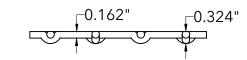

## **End View**

800.237.3820 mcnichols.com

Drawing is for visual and conceptual purposes, is not to scale, and is based on nominal manufacturing data subject to standard production tolerances. McNICHOLS CO. does not provide engineering services of any kind. Technical information provided is for evaluation by technically skilled persons only, with any use thereof to be at their independent discretion and risk. McNICHOLS CO. shall have no responsibility or liability for results obtained or damages resulting from improper evaluation or use. McNICHOLS CO. makes no representation or warranty of any kind, express or implied, at law or in equity, regarding drawing including with respect to merchantability, fitness for any particular use or purpose, or design. All other representations or warranties are hereby disclaimed. This document and other related documents are subject to McNICHOLS CO. Terms and Conditions.

|                    | McNICHOLS                                                        | ® WIRE MESH                            | DRAWING                                             |
|--------------------|------------------------------------------------------------------|----------------------------------------|-----------------------------------------------------|
|                    | CONSTRUCTION TYPE<br>SERIES NAME & NUMBER                        | Designer Woven<br>TECHNA™ 8165         | NOT TO SCALE                                        |
| n<br>s.            | WEAVE TYPE<br>PRIMARY MATERIAL                                   | Woven - Flat Top Weave<br>Carbon Steel | <b>Item Number</b> 3681650048                       |
| al                 | PERCENT OPEN AREA                                                | 70%                                    | Revision Date 01.30.2025                            |
| <b>).</b><br>g     | WIRE DIAMETER PARALLEL TO LENGTH WIRE DIAMETER PARALLEL TO WIDTH | 0.162"<br>0.162"                       | Page Number 1 of 1                                  |
| or<br>g<br>or<br>y | A MAXIMUM LENGTH B MAXIMUM WIDTH C MAXIMUM OPENING               | 96"<br>48"<br>0.838"                   | © 2025 <b>McNICHOLS CO.</b><br>All Rights Reserved. |
|                    |                                                                  |                                        | 1                                                   |