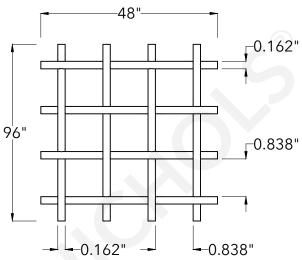

## **Top View**

|                    | McNICHOLS                                                        | ® WIRE MESH                            | DRAWING                                             |
|--------------------|------------------------------------------------------------------|----------------------------------------|-----------------------------------------------------|
|                    | CONSTRUCTION TYPE<br>SERIES NAME & NUMBER                        | Designer Woven<br>TECHNA™ 8165         | NOT TO SCALE                                        |
| n<br>s.            | WEAVE TYPE<br>PRIMARY MATERIAL                                   | Woven - Flat Top Weave<br>Carbon Steel | <b>Item Number</b> 3681650048                       |
| al                 | PERCENT OPEN AREA                                                | 70%                                    | Revision Date 01.30.2025                            |
| <b>).</b><br>g     | WIRE DIAMETER PARALLEL TO LENGTH WIRE DIAMETER PARALLEL TO WIDTH | 0.162"<br>0.162"                       | Page Number 1 of 1                                  |
| or<br>g<br>or<br>y | A MAXIMUM LENGTH B MAXIMUM WIDTH C MAXIMUM OPENING               | 96"<br>48"<br>0.838"                   | © 2025 <b>McNICHOLS CO.</b><br>All Rights Reserved. |
|                    |                                                                  |                                        | 1                                                   |