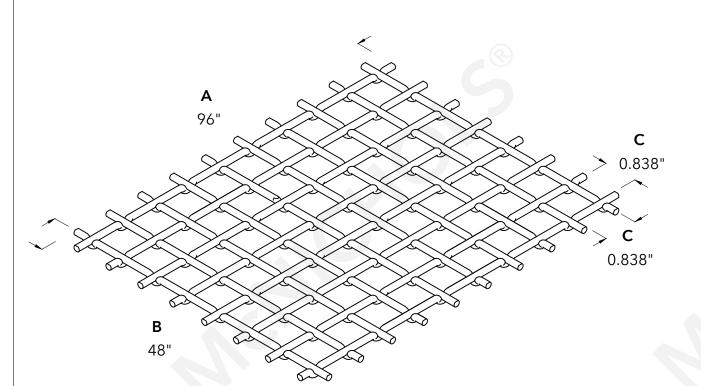

|                    | McNICHOLS                                                        | ® WIRE MESH                            | DRAWING                                             |
|--------------------|------------------------------------------------------------------|----------------------------------------|-----------------------------------------------------|
|                    | CONSTRUCTION TYPE<br>SERIES NAME & NUMBER                        | Designer Woven<br>TECHNA™ 8165         | NOT TO SCALE                                        |
| n<br>s.            | WEAVE TYPE<br>PRIMARY MATERIAL                                   | Woven - Flat Top Weave<br>Carbon Steel | <b>Item Number</b> 3681650048                       |
| al                 | PERCENT OPEN AREA                                                | 70%                                    | Revision Date 01.30.2025                            |
| <b>).</b><br>g     | WIRE DIAMETER PARALLEL TO LENGTH WIRE DIAMETER PARALLEL TO WIDTH | 0.162"<br>0.162"                       | Page Number 1 of 1                                  |
| or<br>g<br>or<br>y | A MAXIMUM LENGTH B MAXIMUM WIDTH C MAXIMUM OPENING               | 96"<br>48"<br>0.838"                   | © 2025 <b>McNICHOLS CO.</b><br>All Rights Reserved. |
|                    |                                                                  |                                        | 1                                                   |