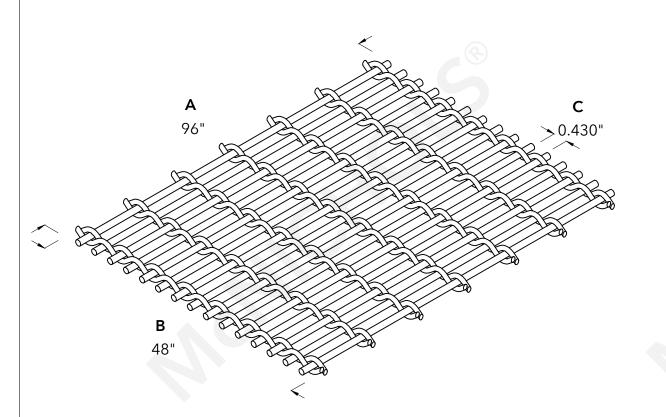

|                                      | McNICHOLS®                                                                                                                      | WIRE MESH                                                                         | DRAWING                                                            |
|--------------------------------------|---------------------------------------------------------------------------------------------------------------------------------|-----------------------------------------------------------------------------------|--------------------------------------------------------------------|
|                                      | CONSTRUCTION TYPE<br>SERIES NAME & NUMBER                                                                                       | Designer Woven<br>AURA™ 8810                                                      | NOT TO SCALE                                                       |
| n<br>s.<br>al<br>h<br><b>).</b><br>g | WEAVE TYPE PRIMARY MATERIAL PERCENT OPEN AREA WIRE DIAMETER PARALLEL TO LENGTH WIRE DIAMETER PARALLEL TO WIDTH A MAXIMUM LENGTH | Woven - Rigid Cable-Style Weave<br>Carbon Steel<br>62%<br>0.162"<br>0.120"<br>96" | Item Number 3688100048 Revision Date 02.06.2025 Page Number 1 of 1 |
| g<br>or<br>oy<br>o                   | B MAXIMUM WIDTH C MAXIMUM OPENING                                                                                               | 48"<br>0.430"                                                                     | © 2025 <b>McNICHOLS CO.</b><br>All Rights Reserved.                |