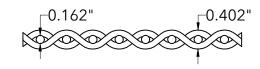

## **End View**

800.237.3820 mcnichols.com

Drawing is for visual and conceptual purposes, is not to scale, and is based on nominal manufacturing data subject to standard production tolerances. McNICHOLS CO. does not provide engineering services of any kind. Technical information provided is for evaluation by technically skilled persons only, with any use thereof to be at their independent discretion and risk. McNICHOLS CO. shall have no responsibility or liability for results obtained or damages resulting from improper evaluation or use. McNICHOLS CO. makes no representation or warranty of any kind, express or implied, at law or in equity, regarding drawing including with respect to merchantability, fitness for any particular use or purpose, or design. All other representations or warranties are hereby disclaimed. This document and other related documents are subject to McNICHOLS CO. Terms and Conditions.

|                                      | McNICHOLS®                                                                                                                      | WIRE MESH                                                                         | DRAWING                                                            |
|--------------------------------------|---------------------------------------------------------------------------------------------------------------------------------|-----------------------------------------------------------------------------------|--------------------------------------------------------------------|
|                                      | CONSTRUCTION TYPE<br>SERIES NAME & NUMBER                                                                                       | Designer Woven<br>AURA™ 8810                                                      | NOT TO SCALE                                                       |
| n<br>s.<br>al<br>h<br><b>).</b><br>g | WEAVE TYPE PRIMARY MATERIAL PERCENT OPEN AREA WIRE DIAMETER PARALLEL TO LENGTH WIRE DIAMETER PARALLEL TO WIDTH A MAXIMUM LENGTH | Woven - Rigid Cable-Style Weave<br>Carbon Steel<br>62%<br>0.162"<br>0.120"<br>96" | Item Number 3688100048 Revision Date 02.06.2025 Page Number 1 of 1 |
| g<br>or<br>oy<br>o                   | B MAXIMUM WIDTH C MAXIMUM OPENING                                                                                               | 48"<br>0.430"                                                                     | © 2025 <b>McNICHOLS CO.</b><br>All Rights Reserved.                |