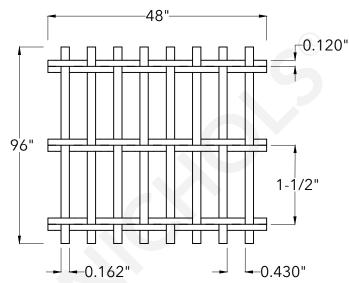

## **Top View**

|                                      | McNICHOLS®                                                                                                                      | WIRE MESH                                                                         | DRAWING                                                            |
|--------------------------------------|---------------------------------------------------------------------------------------------------------------------------------|-----------------------------------------------------------------------------------|--------------------------------------------------------------------|
|                                      | CONSTRUCTION TYPE<br>SERIES NAME & NUMBER                                                                                       | Designer Woven<br>AURA™ 8810                                                      | NOT TO SCALE                                                       |
| n<br>s.<br>al<br>h<br><b>).</b><br>g | WEAVE TYPE PRIMARY MATERIAL PERCENT OPEN AREA WIRE DIAMETER PARALLEL TO LENGTH WIRE DIAMETER PARALLEL TO WIDTH A MAXIMUM LENGTH | Woven - Rigid Cable-Style Weave<br>Carbon Steel<br>62%<br>0.162"<br>0.120"<br>96" | Item Number 3688100048 Revision Date 02.06.2025 Page Number 1 of 1 |
| g<br>or<br>oy<br>o                   | B MAXIMUM WIDTH C MAXIMUM OPENING                                                                                               | 48"<br>0.430"                                                                     | © 2025 <b>McNICHOLS CO.</b><br>All Rights Reserved.                |