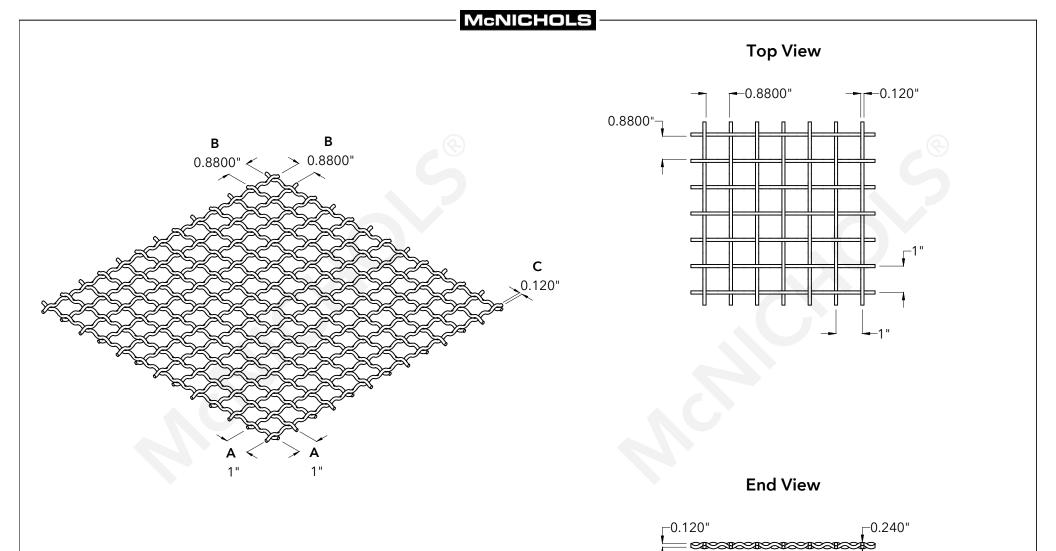

|                                                                                                                                                                                                                                                                                                                                                                                                        |               | McNICHOLS® WIRE MESH                                        |                                                                                                                | DRAWING                                                                                                                |
|--------------------------------------------------------------------------------------------------------------------------------------------------------------------------------------------------------------------------------------------------------------------------------------------------------------------------------------------------------------------------------------------------------|---------------|-------------------------------------------------------------|----------------------------------------------------------------------------------------------------------------|------------------------------------------------------------------------------------------------------------------------|
| The<br>Hole<br>StoryIVICINIC800.237.3820                                                                                                                                                                                                                                                                                                                                                               | mcnichols.com | MESH TYPE<br>CONSTRUCTION TYPE                              | Square<br>Woven                                                                                                | NOT TO SCALE                                                                                                           |
| nominal manufacturing data subject to standard production tolerances.<br>McNICHOLS CO. does not provide engineering services of any kind. Technical information provided is for evaluation by technically skilled persons only, with any use thereof to be at their independent discretion and risk. McNICHOLS CO. shall have no responsibility or liability for results obtained or damages resulting |               | A MESH SIZE<br>B OPENING SIZE<br>C WIRE DIAMETER/WIRE GAUGE | Aluminum<br>Woven - Intercrimp Weave<br>77%<br>1 x 1 (1" x 1")<br>0.8800" x 0.8800"<br>0.120" Thick (11 Gauge) | Item Number 37012200<br>Revision Date 04.23.2021<br>Page Number 1 of 1<br>© 2021 McNICHOLS CO.<br>All Rights Reserved. |
| McNICHOLS CO. Terms and Conditions.                                                                                                                                                                                                                                                                                                                                                                    |               |                                                             |                                                                                                                | -                                                                                                                      |