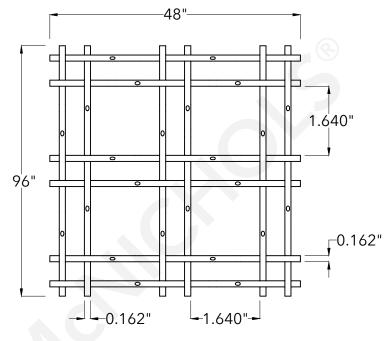

## **Top View**

|             | McNICHOLS® WIRE MESH                                             |                                                        | DRAWING                      |
|-------------|------------------------------------------------------------------|--------------------------------------------------------|------------------------------|
|             | CONSTRUCTION TYPE<br>SERIES NAME & NUMBER                        | Designer Woven<br>TECHNA™ 3150                         | NOT TO SCALE                 |
| 1           | WEAVE TYPE<br>PRIMARY MATERIAL                                   | Woven - Double Wire Intercrimp Crimp Weave<br>Aluminum | Item Number 3731500048       |
| al<br>n     | PERCENT OPEN AREA                                                | 74%                                                    | Revision Date 01.30.2025     |
|             | WIRE DIAMETER PARALLEL TO LENGTH WIRE DIAMETER PARALLEL TO WIDTH | 0.162"<br>0.162"                                       | Page Number 1 of 1           |
| r<br>9<br>r | A MAXIMUM LENGTH B MAXIMUM WIDTH                                 | 96"<br>48"                                             | © 2025 <b>McNICHOLS CO</b> . |

1.640"