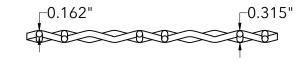

## **End View**

**DRAWING** 

All Rights Reserved.

800.237.3820 mcnichols.com

**C** MAXIMUM OPENING

Drawing is for visual and conceptual purposes, is not to scale, and is based on nominal manufacturing data subject to standard production tolerances. McNICHOLS CO. does not provide engineering services of any kind. Technical information provided is for evaluation by technically skilled persons only, with any use thereof to be at their independent discretion and risk. McNICHOLS CO. shall have no responsibility or liability for results obtained or damages resulting from improper evaluation or use. McNICHOLS CO. makes no representation or warranty of any kind, express or implied, at law or in equity, regarding drawing including with respect to merchantability, fitness for any particular use or purpose, or design. All other representations or warranties are hereby disclaimed. This document and other related documents are subject to McNICHOLS CO. Terms and Conditions.

|             | McNICHOLS® WIRE MESH                                             |                                                        | DRAWING                      |
|-------------|------------------------------------------------------------------|--------------------------------------------------------|------------------------------|
|             | CONSTRUCTION TYPE<br>SERIES NAME & NUMBER                        | Designer Woven<br>TECHNA™ 3150                         | NOT TO SCALE                 |
| 1           | WEAVE TYPE<br>PRIMARY MATERIAL                                   | Woven - Double Wire Intercrimp Crimp Weave<br>Aluminum | Item Number 3731500048       |
| al<br>n     | PERCENT OPEN AREA                                                | 74%                                                    | Revision Date 01.30.2025     |
|             | WIRE DIAMETER PARALLEL TO LENGTH WIRE DIAMETER PARALLEL TO WIDTH | 0.162"<br>0.162"                                       | Page Number 1 of 1           |
| r<br>9<br>r | A MAXIMUM LENGTH B MAXIMUM WIDTH                                 | 96"<br>48"                                             | © 2025 <b>McNICHOLS CO</b> . |