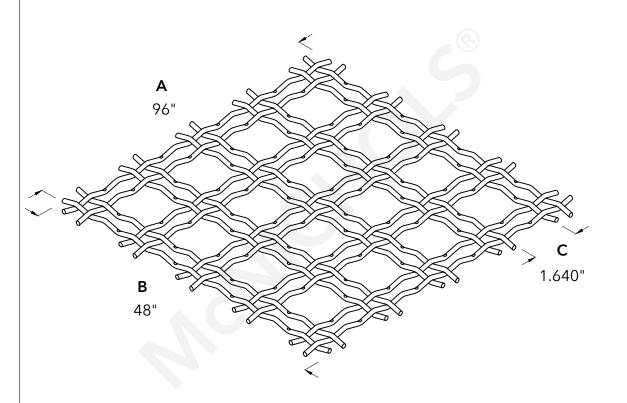

|             | McNICHOLS® WIRE MESH                                             |                                                        | DRAWING                      |
|-------------|------------------------------------------------------------------|--------------------------------------------------------|------------------------------|
|             | CONSTRUCTION TYPE<br>SERIES NAME & NUMBER                        | Designer Woven<br>TECHNA™ 3150                         | NOT TO SCALE                 |
| 1           | WEAVE TYPE<br>PRIMARY MATERIAL                                   | Woven - Double Wire Intercrimp Crimp Weave<br>Aluminum | Item Number 3731500048       |
| al<br>n     | PERCENT OPEN AREA                                                | 74%                                                    | Revision Date 01.30.2025     |
|             | WIRE DIAMETER PARALLEL TO LENGTH WIRE DIAMETER PARALLEL TO WIDTH | 0.162"<br>0.162"                                       | Page Number 1 of 1           |
| r<br>9<br>r | A MAXIMUM LENGTH B MAXIMUM WIDTH                                 | 96"<br>48"                                             | © 2025 <b>McNICHOLS CO</b> . |