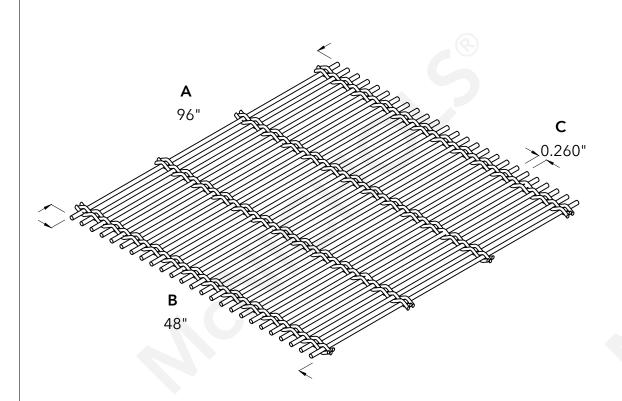

|                  | McNICHOLS                                                        | ® WIRE MESH                                        | DRAWING                                             |
|------------------|------------------------------------------------------------------|----------------------------------------------------|-----------------------------------------------------|
|                  | CONSTRUCTION TYPE<br>SERIES NAME & NUMBER                        | Designer Woven<br>AURA™ 8155                       | NOT TO SCALE                                        |
| n<br>s.          | WEAVE TYPE PRIMARY MATERIAL PERCENT OPEN AREA                    | Woven - Rigid Cable-Style Weave<br>Aluminum<br>62% | Item Number 3781550048 Revision Date 02.06.2025     |
| h<br>).<br>g     | WIRE DIAMETER PARALLEL TO LENGTH WIRE DIAMETER PARALLEL TO WIDTH | 0.120"<br>0.092"                                   | Page Number 1 of 1                                  |
| r<br>g<br>r<br>y | A MAXIMUM LENGTH B MAXIMUM WIDTH C MAXIMUM OPENING               | 96"<br>48"<br>0.260"                               | © 2025 <b>McNICHOLS CO.</b><br>All Rights Reserved. |
|                  |                                                                  |                                                    |                                                     |