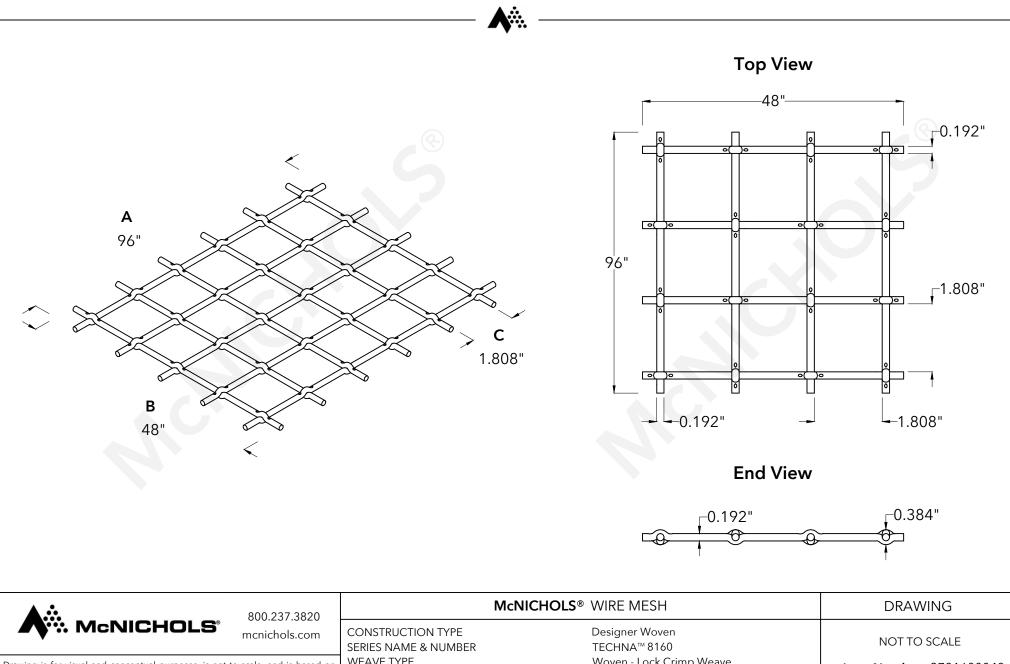

WEAVE TYPE Drawing is for visual and conceptual purposes, is not to scale, and is based on nominal manufacturing data subject to standard production tolerances. PRIMARY MATERIAL McNICHOLS CO. does not provide engineering services of any kind. Technical PERCENT OPEN AREA information provided is for evaluation by technically skilled persons only, with WARP WIRE DIAMETER any use thereof to be at their independent discretion and risk. McNICHOLS CO. shall have no responsibility or liability for results obtained or damages resulting WEFT WIRE DIAMETER from improper evaluation or use. McNICHOLS CO. makes no representation or **A** MAXIMUM LENGTH warranty of any kind, express or implied, at law or in equity, regarding drawing **B** MAXIMUM WIDTH including with respect to merchantability, fitness for any particular use or **C** MAXIMUM OPENING purpose, or design. All other representations or warranties are hereby disclaimed. This document and other related documents are subject to McNICHOLS CO. Terms and Conditions.

Designer Woven TECHNA<sup>™</sup> 8160 Woven - Lock Crimp Weave Aluminum 82% 0.192" 0.192" 96" 48" 1.808"

Item Number 3781600048 Revision Date 01.30.2025 Page Number 1 of 1

© 2025 McNICHOLS CO. All Rights Reserved.