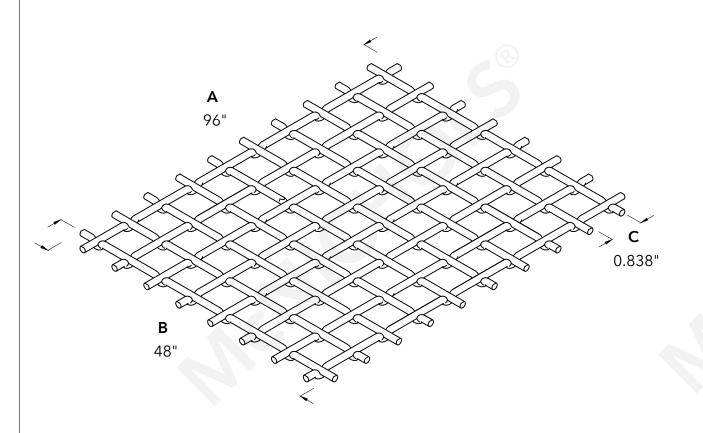

|                | McNICHOLS® WIRE MESH                                             |                                    | DRAWING                                             |
|----------------|------------------------------------------------------------------|------------------------------------|-----------------------------------------------------|
|                | CONSTRUCTION TYPE<br>SERIES NAME & NUMBER                        | Designer Woven<br>TECHNA™ 8165     | NOT TO SCALE                                        |
| n<br>s.        | WEAVE TYPE<br>PRIMARY MATERIAL                                   | Woven - Flat Top Weave<br>Aluminum | Item Number 3781650048                              |
| al             | PERCENT OPEN AREA                                                | 70%                                | Revision Date 01.30.2025                            |
| <b>).</b><br>g | WIRE DIAMETER PARALLEL TO LENGTH WIRE DIAMETER PARALLEL TO WIDTH | 0.162"<br>0.162"                   | Page Number 1 of 1                                  |
| g<br>or<br>y   | A MAXIMUM LENGTH B MAXIMUM WIDTH C MAXIMUM OPENING               | 96"<br>48"<br>0.838"               | © 2025 <b>McNICHOLS CO.</b><br>All Rights Reserved. |
|                |                                                                  |                                    | 1                                                   |