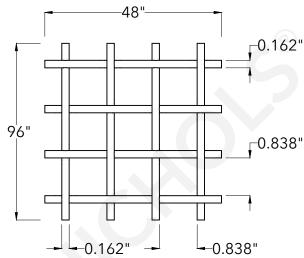

## **Top View**

|                | McNICHOLS® WIRE MESH                                             |                                    | DRAWING                                             |
|----------------|------------------------------------------------------------------|------------------------------------|-----------------------------------------------------|
|                | CONSTRUCTION TYPE<br>SERIES NAME & NUMBER                        | Designer Woven<br>TECHNA™ 8165     | NOT TO SCALE                                        |
| n<br>s.        | WEAVE TYPE<br>PRIMARY MATERIAL                                   | Woven - Flat Top Weave<br>Aluminum | Item Number 3781650048                              |
| al             | PERCENT OPEN AREA                                                | 70%                                | Revision Date 01.30.2025                            |
| <b>).</b><br>g | WIRE DIAMETER PARALLEL TO LENGTH WIRE DIAMETER PARALLEL TO WIDTH | 0.162"<br>0.162"                   | Page Number 1 of 1                                  |
| g<br>or<br>y   | A MAXIMUM LENGTH B MAXIMUM WIDTH C MAXIMUM OPENING               | 96"<br>48"<br>0.838"               | © 2025 <b>McNICHOLS CO.</b><br>All Rights Reserved. |
|                |                                                                  |                                    | 1                                                   |