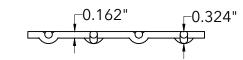

## **End View**

800.237.3820 mcnichols.com

Drawing is for visual and conceptual purposes, is not to scale, and is based on nominal manufacturing data subject to standard production tolerances. McNICHOLS CO. does not provide engineering services of any kind. Technical information provided is for evaluation by technically skilled persons only, with any use thereof to be at their independent discretion and risk. McNICHOLS CO. shall have no responsibility or liability for results obtained or damages resulting from improper evaluation or use. McNICHOLS CO. makes no representation or warranty of any kind, express or implied, at law or in equity, regarding drawing including with respect to merchantability, fitness for any particular use or purpose, or design. All other representations or warranties are hereby disclaimed. This document and other related documents are subject to McNICHOLS CO. Terms and Conditions.

|                | McNICHOLS® WIRE MESH                                             |                                    | DRAWING                                             |
|----------------|------------------------------------------------------------------|------------------------------------|-----------------------------------------------------|
|                | CONSTRUCTION TYPE<br>SERIES NAME & NUMBER                        | Designer Woven<br>TECHNA™ 8165     | NOT TO SCALE                                        |
| n<br>s.        | WEAVE TYPE<br>PRIMARY MATERIAL                                   | Woven - Flat Top Weave<br>Aluminum | Item Number 3781650048                              |
| al             | PERCENT OPEN AREA                                                | 70%                                | Revision Date 01.30.2025                            |
| <b>).</b><br>g | WIRE DIAMETER PARALLEL TO LENGTH WIRE DIAMETER PARALLEL TO WIDTH | 0.162"<br>0.162"                   | Page Number 1 of 1                                  |
| g<br>or<br>y   | A MAXIMUM LENGTH B MAXIMUM WIDTH C MAXIMUM OPENING               | 96"<br>48"<br>0.838"               | © 2025 <b>McNICHOLS CO.</b><br>All Rights Reserved. |
|                |                                                                  |                                    | 1                                                   |