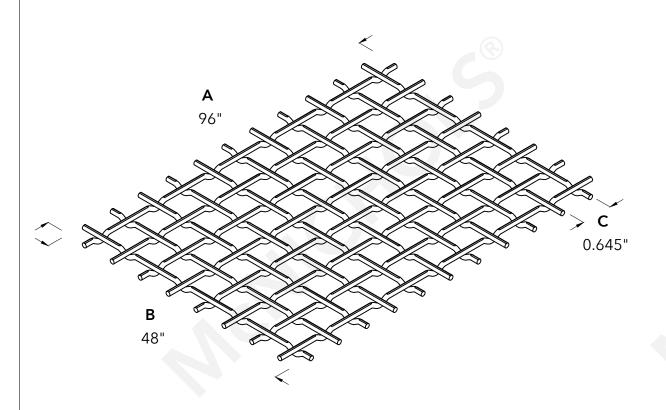

|                                 | McNICHOLS®                                                                                                     | WIRE MESH                                                     | DRAWING                                                            |
|---------------------------------|----------------------------------------------------------------------------------------------------------------|---------------------------------------------------------------|--------------------------------------------------------------------|
|                                 | CONSTRUCTION TYPE<br>SERIES NAME & NUMBER                                                                      | Designer Woven<br>TECHNA™ 8168                                | NOT TO SCALE                                                       |
| n<br>s.<br>al<br>h<br><b>).</b> | WEAVE TYPE PRIMARY MATERIAL PERCENT OPEN AREA WIRE DIAMETER PARALLEL TO LENGTH WIRE DIAMETER PARALLEL TO WIDTH | Woven - Flat Top Weave<br>Aluminum<br>74%<br>0.105"<br>0.105" | Item Number 3781680048 Revision Date 01.30.2025 Page Number 1 of 1 |
| or<br>g<br>or<br>y              | A MAXIMUM LENGTH B MAXIMUM WIDTH C MAXIMUM OPENING                                                             | 96"<br>48"<br>0.645"                                          | © 2025 <b>McNICHOLS CO.</b><br>All Rights Reserved.                |