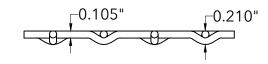

## **End View**

800.237.3820 mcnichols.com

Drawing is for visual and conceptual purposes, is not to scale, and is based on nominal manufacturing data subject to standard production tolerances. McNICHOLS CO. does not provide engineering services of any kind. Technical information provided is for evaluation by technically skilled persons only, with any use thereof to be at their independent discretion and risk. McNICHOLS CO. shall have no responsibility or liability for results obtained or damages resulting from improper evaluation or use. McNICHOLS CO. makes no representation or warranty of any kind, express or implied, at law or in equity, regarding drawing including with respect to merchantability, fitness for any particular use or purpose, or design. All other representations or warranties are hereby disclaimed. This document and other related documents are subject to McNICHOLS CO. Terms and Conditions.

|                                 | McNICHOLS®                                                                                                     | WIRE MESH                                                     | DRAWING                                                            |
|---------------------------------|----------------------------------------------------------------------------------------------------------------|---------------------------------------------------------------|--------------------------------------------------------------------|
|                                 | CONSTRUCTION TYPE<br>SERIES NAME & NUMBER                                                                      | Designer Woven<br>TECHNA™ 8168                                | NOT TO SCALE                                                       |
| n<br>s.<br>al<br>h<br><b>).</b> | WEAVE TYPE PRIMARY MATERIAL PERCENT OPEN AREA WIRE DIAMETER PARALLEL TO LENGTH WIRE DIAMETER PARALLEL TO WIDTH | Woven - Flat Top Weave<br>Aluminum<br>74%<br>0.105"<br>0.105" | Item Number 3781680048 Revision Date 01.30.2025 Page Number 1 of 1 |
| or<br>g<br>or<br>y              | A MAXIMUM LENGTH B MAXIMUM WIDTH C MAXIMUM OPENING                                                             | 96"<br>48"<br>0.645"                                          | © 2025 <b>McNICHOLS CO.</b><br>All Rights Reserved.                |