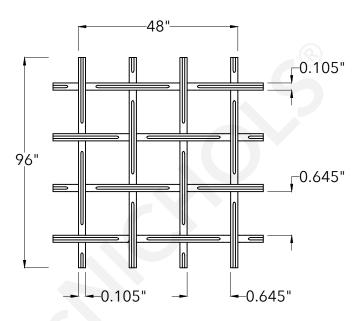

## **Top View**

|                                 | McNICHOLS®                                                                                                     | WIRE MESH                                                     | DRAWING                                                            |
|---------------------------------|----------------------------------------------------------------------------------------------------------------|---------------------------------------------------------------|--------------------------------------------------------------------|
|                                 | CONSTRUCTION TYPE<br>SERIES NAME & NUMBER                                                                      | Designer Woven<br>TECHNA™ 8168                                | NOT TO SCALE                                                       |
| n<br>s.<br>al<br>h<br><b>).</b> | WEAVE TYPE PRIMARY MATERIAL PERCENT OPEN AREA WIRE DIAMETER PARALLEL TO LENGTH WIRE DIAMETER PARALLEL TO WIDTH | Woven - Flat Top Weave<br>Aluminum<br>74%<br>0.105"<br>0.105" | Item Number 3781680048 Revision Date 01.30.2025 Page Number 1 of 1 |
| or<br>g<br>or<br>y              | A MAXIMUM LENGTH B MAXIMUM WIDTH C MAXIMUM OPENING                                                             | 96"<br>48"<br>0.645"                                          | © 2025 <b>McNICHOLS CO.</b><br>All Rights Reserved.                |