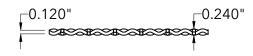

## **End View**

|   | McNICHOLS® WIRE MESH                                    |                                                                | DRAWING                            |            |
|---|---------------------------------------------------------|----------------------------------------------------------------|------------------------------------|------------|
|   | MESH TYPE<br>CONSTRUCTION TYPE                          | Square<br>Woven                                                | NOT TO                             | SCALE      |
| 1 | PRIMARY MATERIAL<br>WEAVE or TRIM TYPE                  | Stainless Steel<br>Woven - Intercrimp Weave                    | Item Number                        | 38012200   |
|   | PERCENT OPEN AREA                                       | 77%                                                            | Revision Date                      | 04.23.2021 |
|   | A MESH SIZE  B OPENING SIZE  C WIRE DIAMETER/WIRE GAUGE | 1 x 1 (1"x 1")<br>0.8800" x 0.8800"<br>0.120" Thick (11 Gauge) | Page Number                        | 1 of 1     |
| , | • The Saune Flow Wile Groot                             | onzo mek(n odago)                                              | © 2021 <b>McNI</b><br>All Rights R |            |