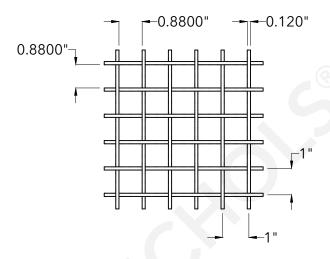

## **Top View**

|   | McNICHOLS® WIRE MESH                                    |                                                                | DRAWING                            |            |
|---|---------------------------------------------------------|----------------------------------------------------------------|------------------------------------|------------|
|   | MESH TYPE<br>CONSTRUCTION TYPE                          | Square<br>Woven                                                | NOT TO                             | SCALE      |
| 1 | PRIMARY MATERIAL<br>WEAVE or TRIM TYPE                  | Stainless Steel<br>Woven - Intercrimp Weave                    | Item Number                        | 38012200   |
|   | PERCENT OPEN AREA                                       | 77%                                                            | Revision Date                      | 04.23.2021 |
|   | A MESH SIZE  B OPENING SIZE  C WIRE DIAMETER/WIRE GAUGE | 1 x 1 (1"x 1")<br>0.8800" x 0.8800"<br>0.120" Thick (11 Gauge) | Page Number                        | 1 of 1     |
| , | • The Saune Flow Wile Groot                             | onzo mek(n odago)                                              | © 2021 <b>McNI</b><br>All Rights R |            |