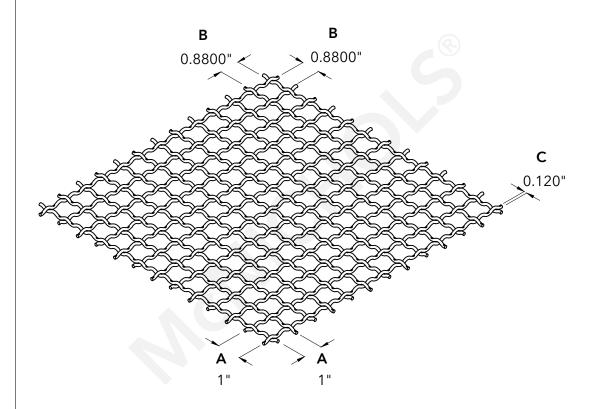

|   | McNICHOLS® WIRE MESH                                    |                                                                | DRAWING                            |            |
|---|---------------------------------------------------------|----------------------------------------------------------------|------------------------------------|------------|
|   | MESH TYPE<br>CONSTRUCTION TYPE                          | Square<br>Woven                                                | NOT TO                             | SCALE      |
| 1 | PRIMARY MATERIAL<br>WEAVE or TRIM TYPE                  | Stainless Steel<br>Woven - Intercrimp Weave                    | Item Number                        | 38012200   |
|   | PERCENT OPEN AREA                                       | 77%                                                            | Revision Date                      | 04.23.2021 |
|   | A MESH SIZE  B OPENING SIZE  C WIRE DIAMETER/WIRE GAUGE | 1 x 1 (1"x 1")<br>0.8800" x 0.8800"<br>0.120" Thick (11 Gauge) | Page Number                        | 1 of 1     |
| , | • The Saune Flow Wile Groot                             | onzo mek(n odago)                                              | © 2021 <b>McNI</b><br>All Rights R |            |