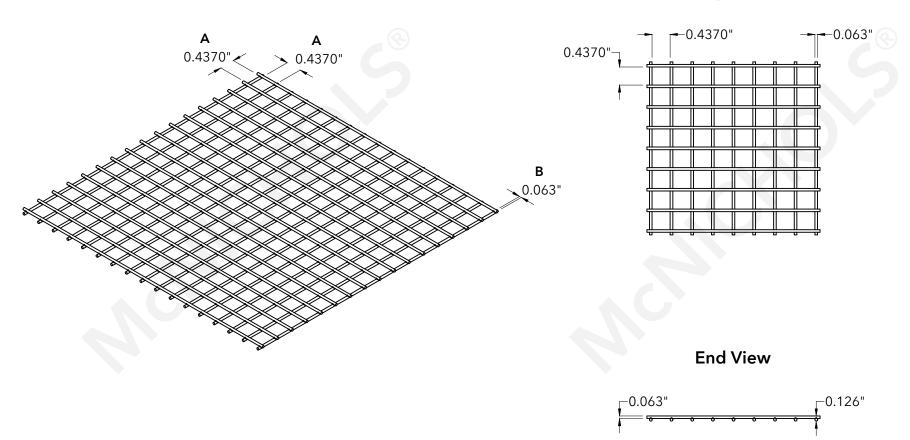

|   | McNICHOLS® WIRE MESH                                  |                                                       | DRAWING                                             |
|---|-------------------------------------------------------|-------------------------------------------------------|-----------------------------------------------------|
|   | MESH TYPE CONSTRUCTION TYPE                           | Square Mesh<br>Welded                                 | NOT TO SCALE                                        |
| 1 | PRIMARY MATERIAL WEAVE or TRIM TYPE                   | Stainless Steel<br>Welded - Trimmed                   | Item Number 380242                                  |
| 1 | PERCENT OPEN AREA                                     | 76%                                                   | Revision Date 02.17.2021                            |
|   | MESH SIZE  A OPENING SIZE  B WIRE DIAMETER/WIRE GAUGE | 2 x 2<br>0.4370" x 0.4370"<br>0.063" Thick (16 Gauge) | Page Number 1 of 1                                  |
| , | 2 2 20.00                                             |                                                       | © 2021 <b>McNICHOLS CO.</b><br>All Rights Reserved. |