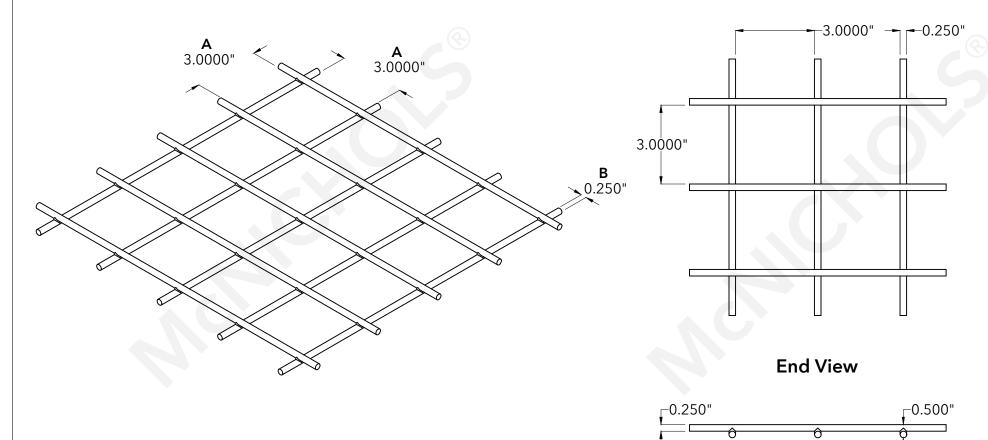

| McNICHOLS® WIRE MESH                                                                         |                                    | DRAWING                                              |
|----------------------------------------------------------------------------------------------|------------------------------------|------------------------------------------------------|
| MESH TYPE<br>CONSTRUCTION TYPE                                                               | Square Opening<br>Welded           | NOT TO SCALE                                         |
| WEAVE or TRIM TYPE Welded - Untrimmed PERCENT OPEN AREA 85% A OPENING SIZE 3.0000" x 3.0000" | Stainless Steel Welded - Untrimmed | Item Number 38032600                                 |
|                                                                                              | 85%                                | Revision Date 02.17.2021                             |
|                                                                                              |                                    | Page Number 1 of 1                                   |
|                                                                                              |                                    | © 2021 <b>McNICHOLS CO</b> .<br>All Rights Reserved. |