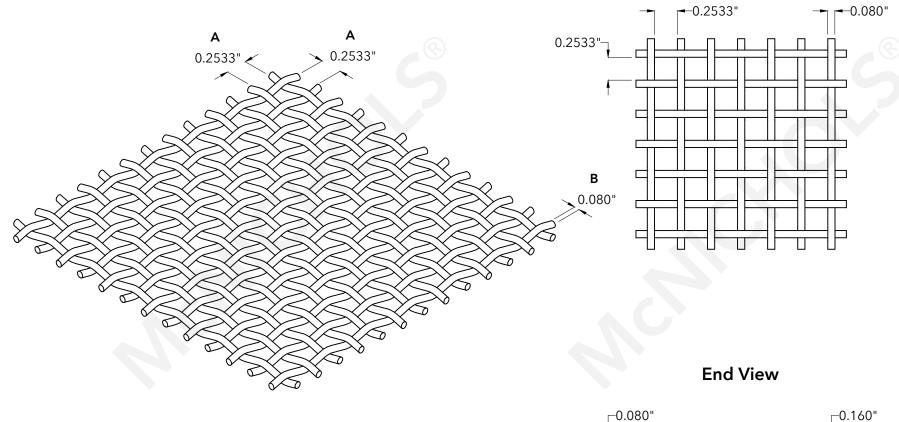

## **Top View**

Drawing is for visual and conceptual purposes, is not to scale, and is based on nominal manufacturing data subject to standard production tolerances. McNICHOLS CO. does not provide engineering services of any kind. Technical information provided is for evaluation by technically skilled persons only, with any use thereof to be at their independent discretion and risk. McNICHOLS CO. shall have no responsibility or liability for results obtained or damages resulting from improper evaluation or use. McNICHOLS CO. makes no representation or warranty of any kind, express or implied, at law or in equity, regarding drawing including with respect to merchantability, fitness for any particular use or purpose, or design. All other representations or warranties are hereby disclaimed. This document and other related documents are subject to McNICHOLS CO. Terms and Conditions.

|       | McNICHOLS® WIRE MESH                                        |                                                       | DRAWING                                |                      |
|-------|-------------------------------------------------------------|-------------------------------------------------------|----------------------------------------|----------------------|
|       | MESH TYPE<br>CONSTRUCTION TYPE                              | Square<br>Woven                                       | NOT TO SCA                             | ALE                  |
| )<br> | PRIMARY MATERIAL<br>WEAVE or TRIM TYPE<br>PERCENT OPEN AREA | Stainless Steel<br>Woven - Plain Weave<br>58%         | Item Number 38 Revision Date 03        | 8038000<br>3.23.2021 |
|       | MESH SIZE  A OPENING SIZE  B WIRE DIAMETER/WIRE GAUGE       | 3 x 3<br>0.2533" x 0.2533"<br>0.080" Thick (14 Gauge) | Page Number 1                          | of 1                 |
| ,     |                                                             | , <i>o</i> ,                                          | © 2021 <b>McNICH</b><br>All Rights Res |                      |