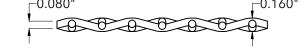

|       | McNICHOLS® WIRE MESH                                        |                                                       | DRAWING                                |                      |
|-------|-------------------------------------------------------------|-------------------------------------------------------|----------------------------------------|----------------------|
|       | MESH TYPE<br>CONSTRUCTION TYPE                              | Square<br>Woven                                       | NOT TO SCA                             | ALE                  |
| )<br> | PRIMARY MATERIAL<br>WEAVE or TRIM TYPE<br>PERCENT OPEN AREA | Stainless Steel<br>Woven - Plain Weave<br>58%         | Item Number 38 Revision Date 03        | 8038000<br>3.23.2021 |
|       | MESH SIZE  A OPENING SIZE  B WIRE DIAMETER/WIRE GAUGE       | 3 x 3<br>0.2533" x 0.2533"<br>0.080" Thick (14 Gauge) | Page Number 1                          | of 1                 |
| ,     |                                                             | , <i>o</i> ,                                          | © 2021 <b>McNICH</b><br>All Rights Res |                      |