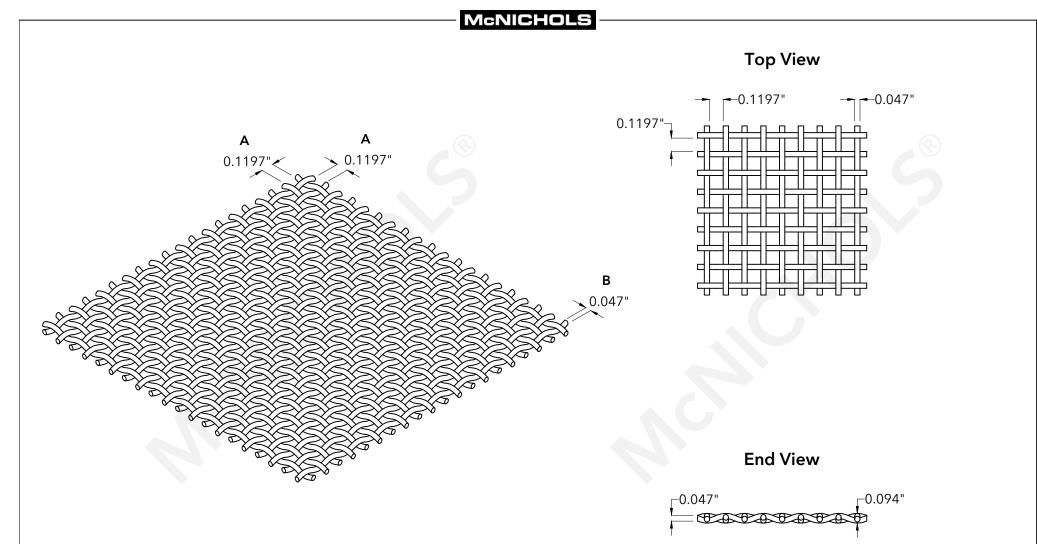

|                                                                                                                                                                                                                                                                                                                                                                                                                                                                                                                                                                                                                            |                                                                                                                                                                                                                                                                                                                    | McNICHOLS® WIRE MESH                                                                                                                   |                                                                                                        | DRAWING                                                                                                              |
|----------------------------------------------------------------------------------------------------------------------------------------------------------------------------------------------------------------------------------------------------------------------------------------------------------------------------------------------------------------------------------------------------------------------------------------------------------------------------------------------------------------------------------------------------------------------------------------------------------------------------|--------------------------------------------------------------------------------------------------------------------------------------------------------------------------------------------------------------------------------------------------------------------------------------------------------------------|----------------------------------------------------------------------------------------------------------------------------------------|--------------------------------------------------------------------------------------------------------|----------------------------------------------------------------------------------------------------------------------|
| The<br>Hole<br>StoryMCNIC800.237.3820                                                                                                                                                                                                                                                                                                                                                                                                                                                                                                                                                                                      | mcnichols.com                                                                                                                                                                                                                                                                                                      | MESH TYPE<br>CONSTRUCTION TYPE                                                                                                         | Square<br>Woven                                                                                        | NOT TO SCALE                                                                                                         |
| Drawing is for visual and conceptual purposes, is<br>nominal manufacturing data subject to stan-<br>McNICHOLS CO. does not provide engineering s<br>information provided is for evaluation by technic<br>any use thereof to be at their independent discrete<br>shall have no responsibility or liability for results of<br>from improper evaluation or use. McNICHOLS CC<br>warranty of any kind, express or implied, at law o<br>including with respect to merchantability, fitne<br>purpose, or design. All other representations<br>disclaimed. This document and other related<br>McNICHOLS CO. Terms and Conditions. | dard production tolerances.<br>services of any kind. Technical<br>ally skilled persons only, with<br>ion and risk. <b>MCNICHOLS CO</b> .<br>obtained or damages resulting<br><b>D</b> . makes no representation or<br>r in equity, regarding drawing<br>ss for any particular use or<br>s or warranties are hereby | PRIMARY MATERIAL<br>WEAVE or TRIM TYPE<br>PERCENT OPEN AREA<br>MESH SIZE<br><b>A</b> OPENING SIZE<br><b>B</b> WIRE DIAMETER/WIRE GAUGE | Stainless Steel<br>Woven - Plain Weave<br>52%<br>6 x 6<br>0.1197" x 0.1197"<br>0.047" Thick (18 Gauge) | Item Number 380647<br>Revision Date 03.23.2021<br>Page Number 1 of 1<br>© 2021 McNICHOLS CO.<br>All Rights Reserved. |