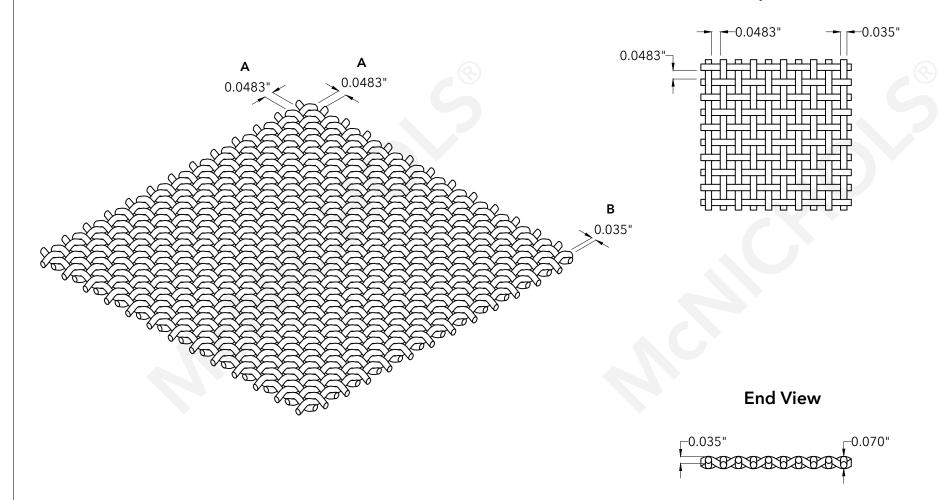

|   | McNICHOLS® WIRE MESH                                  |                                                         | DRAWING                                             |
|---|-------------------------------------------------------|---------------------------------------------------------|-----------------------------------------------------|
|   | MESH TYPE<br>CONSTRUCTION TYPE                        | Square<br>Woven                                         | NOT TO SCALE                                        |
| ) | PRIMARY MATERIAL WEAVE or TRIM TYPE PERCENT OPEN AREA | Stainless Steel<br>Woven - Plain Weave<br>33%           | Item Number 381235  Revision Date 03.23.2021        |
| 1 | MESH SIZE  A OPENING SIZE  B WIRE DIAMETER/WIRE GAUGE | 12 x 12<br>0.0483" x 0.0483"<br>0.035" Thick (20 Gauge) | Page Number 1 of 1                                  |
| , | - · · · · · - · · · · · · · · · · · ·                 |                                                         | © 2021 <b>McNICHOLS CO.</b><br>All Rights Reserved. |