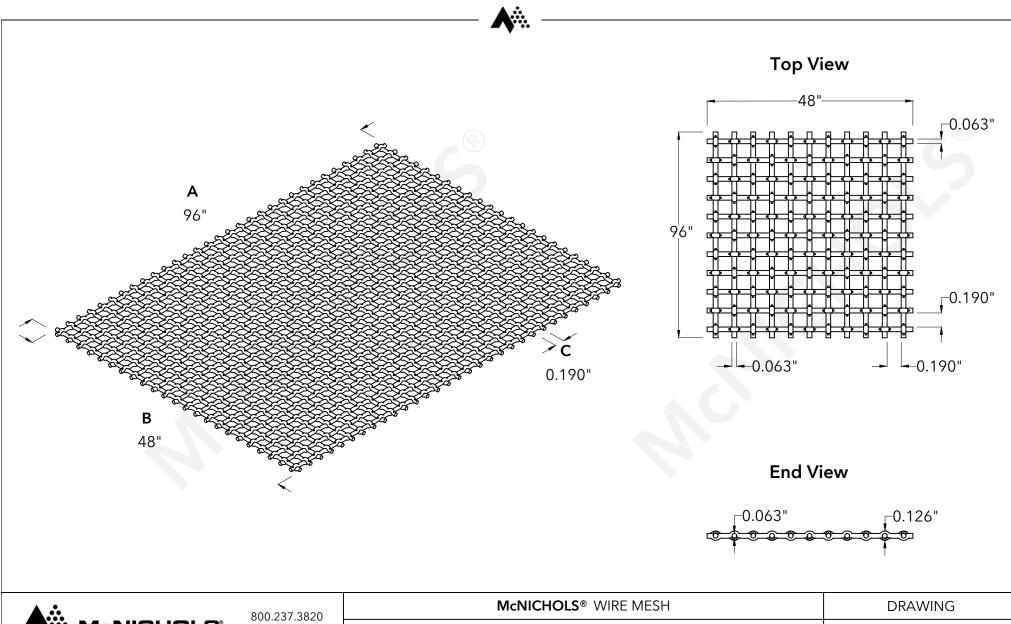

| 800.237.3820                                                                                                                                                                                                                                                                                                                                          |                                                                                                                     |                                             |                                                     |
|-------------------------------------------------------------------------------------------------------------------------------------------------------------------------------------------------------------------------------------------------------------------------------------------------------------------------------------------------------|---------------------------------------------------------------------------------------------------------------------|---------------------------------------------|-----------------------------------------------------|
| McNICHOLS <sup>800.237.3820</sup><br>mcnichols.com                                                                                                                                                                                                                                                                                                    | CONSTRUCTION TYPE<br>SERIES NAME & NUMBER                                                                           | Designer Woven<br>TALICA™ 2120              | NOT TO SCALE                                        |
| Drawing is for visual and conceptual purposes, is not to scale, and is based on nominal manufacturing data subject to standard production tolerances.                                                                                                                                                                                                 |                                                                                                                     | Woven - Lock Crimp Weave<br>Stainless Steel | Item Number 3821200048                              |
| information provided is for evaluation by technically skilled persons only, with<br>any use thereof to be at their independent discretion and risk. <b>McNICHOLS CO</b> .<br>shall have no responsibility or liability for results obtained or damages resulting<br>from improper evaluation or use. <b>McNICHOLS CO</b> . makes no representation or | PERCENT OPEN AREA<br>WIRE DIAMETER PARALLEL TO LENGTH<br>WIRE DIAMETER PARALLEL TO WIDTH<br><b>A</b> MAXIMUM LENGTH | 56%<br>0.063"<br>0.063"<br>96"              | Revision Date 01.31.2025<br>Page Number 1 of 1      |
| warranty of any kind, express or implied, at law or in equity, regarding drawing including with respect to merchantability, fitness for any particular use or purpose, or design. All other representations or warranties are hereby disclaimed. This document and other related documents are subject to <b>McNICHOLS CO.</b> Terms and Conditions.  | C MAXIMUM OPENING                                                                                                   | 48"<br>0.190"                               | © 2025 <b>McNICHOLS CO.</b><br>All Rights Reserved. |