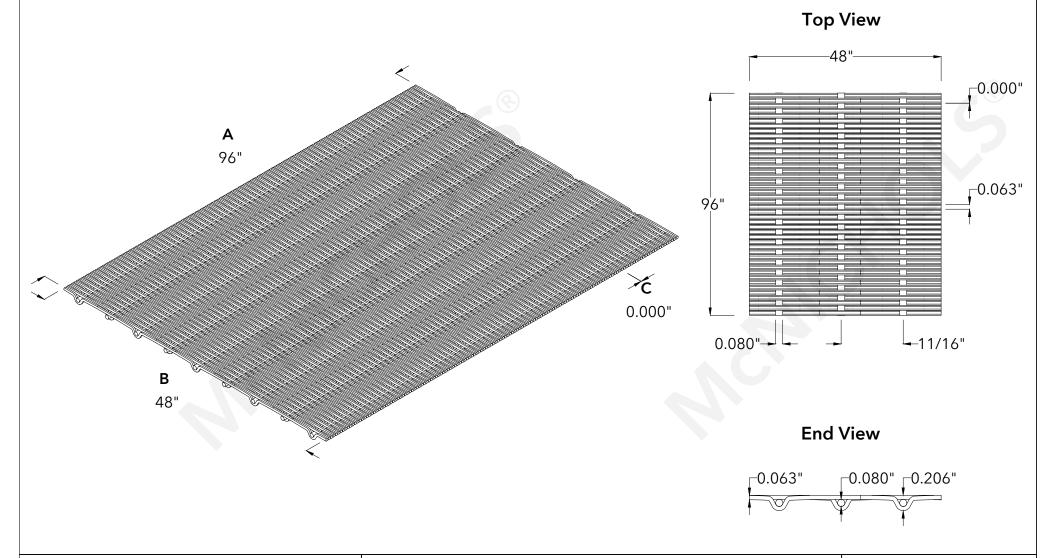

|           | McNICHOLS                                                                                                                                                         | ® WIRE MESH                                                                                          | DRAWING                                                                                                       |
|-----------|-------------------------------------------------------------------------------------------------------------------------------------------------------------------|------------------------------------------------------------------------------------------------------|---------------------------------------------------------------------------------------------------------------|
|           | CONSTRUCTION TYPE<br>SERIES NAME & NUMBER                                                                                                                         | Designer Woven<br>SHIRE™ 2130                                                                        | NOT TO SCALE                                                                                                  |
| nl grgryo | WEAVE TYPE PRIMARY MATERIAL PERCENT OPEN AREA WIRE DIAMETER PARALLEL TO LENGTH WIRE DIAMETER PARALLEL TO WIDTH A MAXIMUM LENGTH B MAXIMUM WIDTH C MAXIMUM OPENING | Woven - Flat Top Cladding Weave<br>Stainless Steel<br>0%<br>0.080"<br>0.063"<br>96"<br>48"<br>0.000" | Item Number 3821300048 Revision Date 01.22.2025 Page Number 1 of 1  © 2025 McNICHOLS CO. All Rights Reserved. |
|           |                                                                                                                                                                   |                                                                                                      |                                                                                                               |