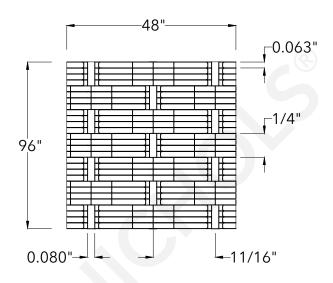

## **Top View**

|                                      | McNICHOLS® WIRE MESH                                                                                                                            |                                                                                            | DRAWING                                             |
|--------------------------------------|-------------------------------------------------------------------------------------------------------------------------------------------------|--------------------------------------------------------------------------------------------|-----------------------------------------------------|
|                                      | CONSTRUCTION TYPE<br>SERIES NAME & NUMBER                                                                                                       | Designer Woven<br>SHIRE™ 2133                                                              | NOT TO SCALE                                        |
| n<br>s.<br>al<br>h<br><b>).</b><br>g | WEAVE TYPE PRIMARY MATERIAL PERCENT OPEN AREA WIRE DIAMETER PARALLEL TO LENGTH WIRE DIAMETER PARALLEL TO WIDTH A MAXIMUM LENGTH B MAXIMUM WIDTH | Woven - Flat Top Cladding Weave<br>Stainless Steel<br>0%<br>0.080"<br>0.063"<br>96"<br>48" | Revision Date 01.22.2025 Page Number 1 of 1         |
| r<br>y<br>o                          | C MAXIMUM OPENING                                                                                                                               | 0.000"                                                                                     | © 2025 <b>McNICHOLS CO.</b><br>All Rights Reserved. |