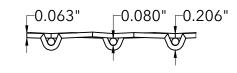

## **End View**

800.237.3820 mcnichols.com

Drawing is for visual and conceptual purposes, is not to scale, and is based on nominal manufacturing data subject to standard production tolerances. McNICHOLS CO. does not provide engineering services of any kind. Technical information provided is for evaluation by technically skilled persons only, with any use thereof to be at their independent discretion and risk. McNICHOLS CO. shall have no responsibility or liability for results obtained or damages resulting from improper evaluation or use. McNICHOLS CO. makes no representation or warranty of any kind, express or implied, at law or in equity, regarding drawing including with respect to merchantability, fitness for any particular use or purpose, or design. All other representations or warranties are hereby disclaimed. This document and other related documents are subject to McNICHOLS CO. Terms and Conditions.

|                                      | McNICHOLS® WIRE MESH                                                                                                                            |                                                                                            | DRAWING                                             |
|--------------------------------------|-------------------------------------------------------------------------------------------------------------------------------------------------|--------------------------------------------------------------------------------------------|-----------------------------------------------------|
|                                      | CONSTRUCTION TYPE<br>SERIES NAME & NUMBER                                                                                                       | Designer Woven<br>SHIRE™ 2133                                                              | NOT TO SCALE                                        |
| n<br>s.<br>al<br>h<br><b>).</b><br>g | WEAVE TYPE PRIMARY MATERIAL PERCENT OPEN AREA WIRE DIAMETER PARALLEL TO LENGTH WIRE DIAMETER PARALLEL TO WIDTH A MAXIMUM LENGTH B MAXIMUM WIDTH | Woven - Flat Top Cladding Weave<br>Stainless Steel<br>0%<br>0.080"<br>0.063"<br>96"<br>48" | Revision Date 01.22.2025 Page Number 1 of 1         |
| r<br>y<br>o                          | C MAXIMUM OPENING                                                                                                                               | 0.000"                                                                                     | © 2025 <b>McNICHOLS CO.</b><br>All Rights Reserved. |