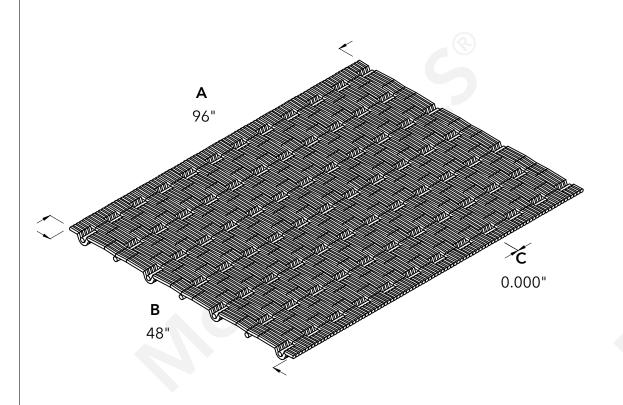

|                                      | McNICHOLS® WIRE MESH                                                                                                                            |                                                                                            | DRAWING                                             |
|--------------------------------------|-------------------------------------------------------------------------------------------------------------------------------------------------|--------------------------------------------------------------------------------------------|-----------------------------------------------------|
|                                      | CONSTRUCTION TYPE<br>SERIES NAME & NUMBER                                                                                                       | Designer Woven<br>SHIRE™ 2133                                                              | NOT TO SCALE                                        |
| n<br>s.<br>al<br>h<br><b>).</b><br>g | WEAVE TYPE PRIMARY MATERIAL PERCENT OPEN AREA WIRE DIAMETER PARALLEL TO LENGTH WIRE DIAMETER PARALLEL TO WIDTH A MAXIMUM LENGTH B MAXIMUM WIDTH | Woven - Flat Top Cladding Weave<br>Stainless Steel<br>0%<br>0.080"<br>0.063"<br>96"<br>48" | Revision Date 01.22.2025 Page Number 1 of 1         |
| r<br>y<br>o                          | C MAXIMUM OPENING                                                                                                                               | 0.000"                                                                                     | © 2025 <b>McNICHOLS CO.</b><br>All Rights Reserved. |