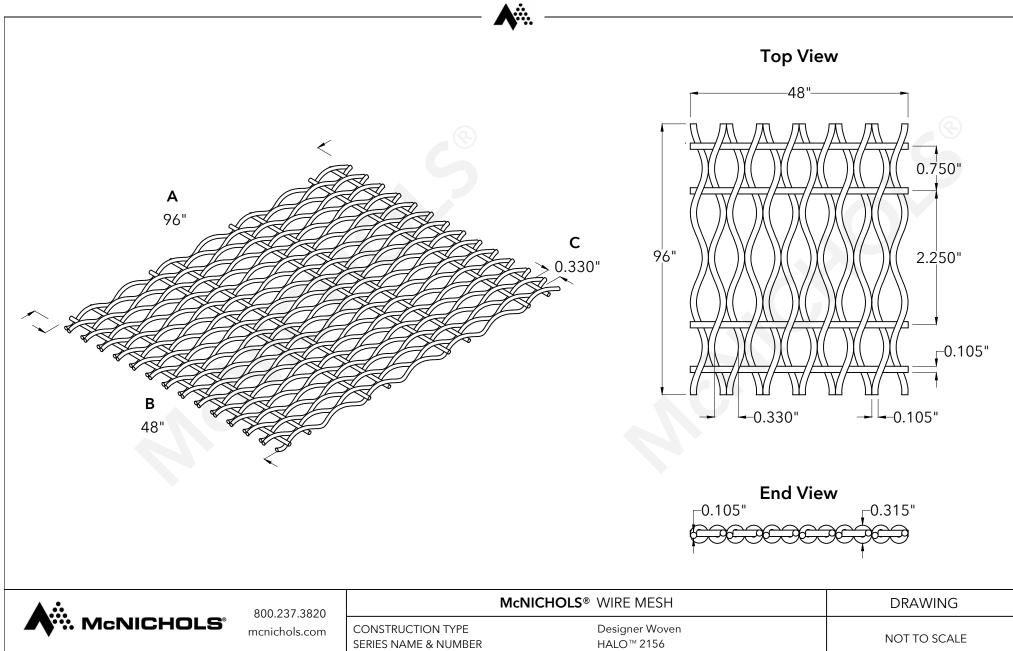

|                                                                     |                                                         | 2                                                   |
|---------------------------------------------------------------------|---------------------------------------------------------|-----------------------------------------------------|
| CONSTRUCTION TYPE<br>SERIES NAME & NUMBER                           | Designer Woven<br>HALO™ 2156                            | NOT TO SCALE                                        |
| WEAVE TYPE<br>PRIMARY MATERIAL                                      | Woven - Helical (Spiral) Crimp Weave<br>Stainless Steel | Item Number 3821560048                              |
| PERCENT OPEN AREA                                                   | 57%                                                     | Revision Date 01.08.2025                            |
| WIRE DIAMETER PARALLEL TO LENGTH<br>WIRE DIAMETER PARALLEL TO WIDTH | 0.105"<br>0.105"                                        | Page Number 1 of 1                                  |
| A MAXIMUM LENGTH<br>B MAXIMUM WIDTH<br>C MAXIMUM OPENING            | 96"<br>48"<br>0.330"                                    | © 2025 <b>McNICHOLS CO.</b><br>All Rights Reserved. |
| 1                                                                   |                                                         |                                                     |