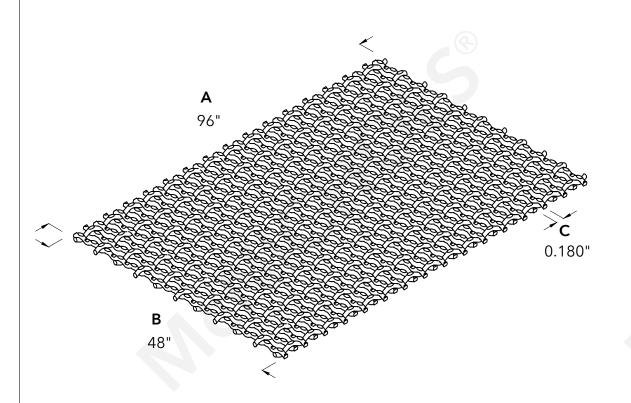

|         | McNICHOLS® WIRE MESH                                                                                                                                              |                                                                                                               | DRAWING                                                                                                       |
|---------|-------------------------------------------------------------------------------------------------------------------------------------------------------------------|---------------------------------------------------------------------------------------------------------------|---------------------------------------------------------------------------------------------------------------|
|         | CONSTRUCTION TYPE<br>SERIES NAME & NUMBER                                                                                                                         | Designer Woven<br>CHATEAU™ 3115                                                                               | NOT TO SCALE                                                                                                  |
| s. al h | WEAVE TYPE PRIMARY MATERIAL PERCENT OPEN AREA WIRE DIAMETER PARALLEL TO LENGTH WIRE DIAMETER PARALLEL TO WIDTH A MAXIMUM LENGTH B MAXIMUM WIDTH C MAXIMUM OPENING | Woven - Modified Intercrimp/Plain Weave<br>Stainless Steel<br>56%<br>0.120"<br>0.120"<br>96"<br>48"<br>0.180" | Item Number 3831150048 Revision Date 02.05.2025 Page Number 1 of 1  © 2025 McNICHOLS CO. All Rights Reserved. |