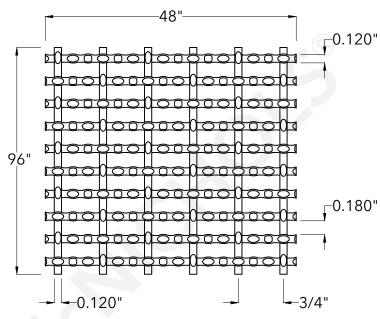

|         | McNICHOLS® WIRE MESH                                                                                                                                              |                                                                                                               | DRAWING                                                                                                       |
|---------|-------------------------------------------------------------------------------------------------------------------------------------------------------------------|---------------------------------------------------------------------------------------------------------------|---------------------------------------------------------------------------------------------------------------|
|         | CONSTRUCTION TYPE<br>SERIES NAME & NUMBER                                                                                                                         | Designer Woven<br>CHATEAU™ 3115                                                                               | NOT TO SCALE                                                                                                  |
| s. al h | WEAVE TYPE PRIMARY MATERIAL PERCENT OPEN AREA WIRE DIAMETER PARALLEL TO LENGTH WIRE DIAMETER PARALLEL TO WIDTH A MAXIMUM LENGTH B MAXIMUM WIDTH C MAXIMUM OPENING | Woven - Modified Intercrimp/Plain Weave<br>Stainless Steel<br>56%<br>0.120"<br>0.120"<br>96"<br>48"<br>0.180" | Item Number 3831150048 Revision Date 02.05.2025 Page Number 1 of 1  © 2025 McNICHOLS CO. All Rights Reserved. |