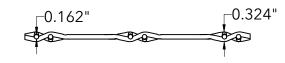

## **End View**

800.237.3820 mcnichols.com

Drawing is for visual and conceptual purposes, is not to scale, and is based on nominal manufacturing data subject to standard production tolerances. McNICHOLS CO. does not provide engineering services of any kind. Technical information provided is for evaluation by technically skilled persons only, with any use thereof to be at their independent discretion and risk. McNICHOLS CO. shall have no responsibility or liability for results obtained or damages resulting from improper evaluation or use. McNICHOLS CO. makes no representation or warranty of any kind, express or implied, at law or in equity, regarding drawing including with respect to merchantability, fitness for any particular use or purpose, or design. All other representations or warranties are hereby disclaimed. This document and other related documents are subject to McNICHOLS CO. Terms and Conditions.

|                    | McNICHOLS® WIRE MESH                                             |                                             | DRAWING                                             |
|--------------------|------------------------------------------------------------------|---------------------------------------------|-----------------------------------------------------|
|                    | CONSTRUCTION TYPE<br>SERIES NAME & NUMBER                        | Designer Woven<br>TECHNA™ 3155              | NOT TO SCALE                                        |
| n<br>s.            | WEAVE TYPE PRIMARY MATERIAL                                      | Woven - Lock Crimp Weave<br>Stainless Steel | Item Number 3831550048                              |
| al<br>h            | PERCENT OPEN AREA                                                | 75%                                         | Revision Date 01.24.2025                            |
| <b>)</b> .         | WIRE DIAMETER PARALLEL TO LENGTH WIRE DIAMETER PARALLEL TO WIDTH | 0.162"<br>0.162"                            | Page Number 1 of 1                                  |
| or<br>g<br>or<br>y | A MAXIMUM LENGTH B MAXIMUM WIDTH C MAXIMUM OPENING               | 96"<br>48"<br>1.930"                        | © 2025 <b>McNICHOLS CO.</b><br>All Rights Reserved. |
|                    |                                                                  |                                             |                                                     |