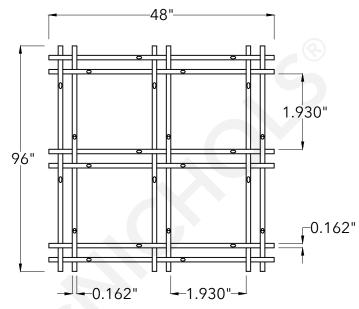

## **Top View**

|                    | McNICHOLS® WIRE MESH                                             |                                             | DRAWING                                             |
|--------------------|------------------------------------------------------------------|---------------------------------------------|-----------------------------------------------------|
|                    | CONSTRUCTION TYPE<br>SERIES NAME & NUMBER                        | Designer Woven<br>TECHNA™ 3155              | NOT TO SCALE                                        |
| n<br>s.            | WEAVE TYPE PRIMARY MATERIAL                                      | Woven - Lock Crimp Weave<br>Stainless Steel | Item Number 3831550048                              |
| al<br>h            | PERCENT OPEN AREA                                                | 75%                                         | Revision Date 01.24.2025                            |
| <b>)</b> .         | WIRE DIAMETER PARALLEL TO LENGTH WIRE DIAMETER PARALLEL TO WIDTH | 0.162"<br>0.162"                            | Page Number 1 of 1                                  |
| or<br>g<br>or<br>y | A MAXIMUM LENGTH B MAXIMUM WIDTH C MAXIMUM OPENING               | 96"<br>48"<br>1.930"                        | © 2025 <b>McNICHOLS CO.</b><br>All Rights Reserved. |
|                    |                                                                  |                                             |                                                     |