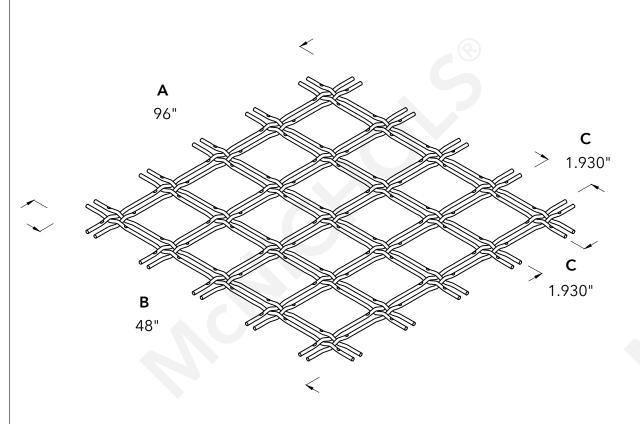

|                    | McNICHOLS® WIRE MESH                                             |                                             | DRAWING                                             |
|--------------------|------------------------------------------------------------------|---------------------------------------------|-----------------------------------------------------|
|                    | CONSTRUCTION TYPE<br>SERIES NAME & NUMBER                        | Designer Woven<br>TECHNA™ 3155              | NOT TO SCALE                                        |
| n<br>s.            | WEAVE TYPE PRIMARY MATERIAL                                      | Woven - Lock Crimp Weave<br>Stainless Steel | Item Number 3831550048                              |
| al<br>h            | PERCENT OPEN AREA                                                | 75%                                         | Revision Date 01.24.2025                            |
| <b>)</b> .         | WIRE DIAMETER PARALLEL TO LENGTH WIRE DIAMETER PARALLEL TO WIDTH | 0.162"<br>0.162"                            | Page Number 1 of 1                                  |
| or<br>g<br>or<br>y | A MAXIMUM LENGTH B MAXIMUM WIDTH C MAXIMUM OPENING               | 96"<br>48"<br>1.930"                        | © 2025 <b>McNICHOLS CO.</b><br>All Rights Reserved. |
|                    |                                                                  |                                             |                                                     |