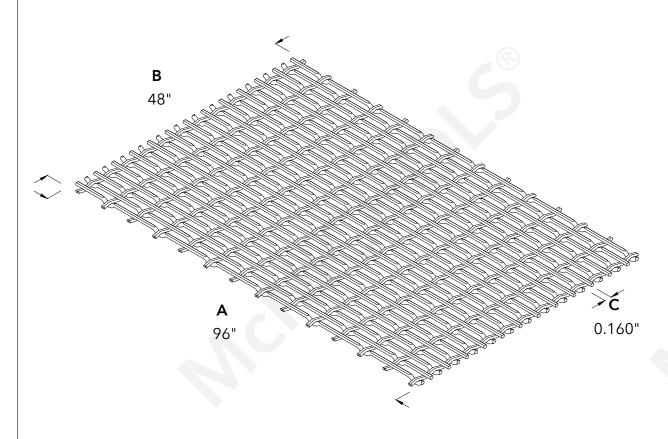

| McNICHOLS                                                        | ® WIRE MESH                               | DRAWING                                             |
|------------------------------------------------------------------|-------------------------------------------|-----------------------------------------------------|
| CONSTRUCTION TYPE<br>SERIES NAME & NUMBER                        | Designer Woven<br>SHIRE™ 4243             | NOT TO SCALE                                        |
| WEAVE TYPE PRIMARY MATERIAL                                      | Woven - Flat Top Weave<br>Stainless Steel | <b>Item Number</b> 3842430048                       |
| PERCENT OPEN AREA                                                | 57%                                       | Revision Date 01.14.2025                            |
| WIRE DIAMETER PARALLEL TO LENGTH WIRE DIAMETER PARALLEL TO WIDTH | 0.080"<br>0.047"                          | Page Number 1 of 1                                  |
| A MAXIMUM LENGTH B MAXIMUM WIDTH C MAXIMUM OPENING               | 96"<br>48"<br>0.160"                      | © 2025 <b>McNICHOLS CO.</b><br>All Rights Reserved. |