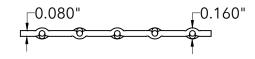

|                      | McNICHOLS®                                                       | WIRE MESH                                          | DRAWING                                             |
|----------------------|------------------------------------------------------------------|----------------------------------------------------|-----------------------------------------------------|
|                      | CONSTRUCTION TYPE<br>SERIES NAME & NUMBER                        | Designer Woven<br>TALICA™ 4270                     | NOT TO SCALE                                        |
| on<br>es.<br>cal     | WEAVE TYPE PRIMARY MATERIAL PERCENT OPEN AREA                    | Woven - Lock Crimp Weave<br>Stainless Steel<br>71% | Item Number 3842700048  Revision Date 01.31.2025    |
| th<br>O.<br>ng<br>or | WIRE DIAMETER PARALLEL TO LENGTH WIRE DIAMETER PARALLEL TO WIDTH | 0.080"<br>0.080"                                   | Page Number 1 of 1                                  |
| ng<br>or<br>oy<br>to | A MAXIMUM LENGTH B MAXIMUM WIDTH C MAXIMUM OPENING               | 96"<br>48"<br>0.420"                               | © 2025 <b>McNICHOLS CO.</b><br>All Rights Reserved. |