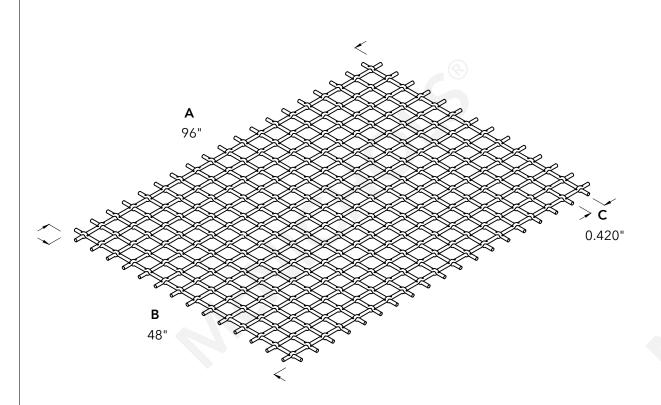

|                      | McNICHOLS®                                                       | WIRE MESH                                          | DRAWING                                             |
|----------------------|------------------------------------------------------------------|----------------------------------------------------|-----------------------------------------------------|
|                      | CONSTRUCTION TYPE<br>SERIES NAME & NUMBER                        | Designer Woven<br>TALICA™ 4270                     | NOT TO SCALE                                        |
| on<br>es.<br>cal     | WEAVE TYPE PRIMARY MATERIAL PERCENT OPEN AREA                    | Woven - Lock Crimp Weave<br>Stainless Steel<br>71% | Item Number 3842700048  Revision Date 01.31.2025    |
| th<br>O.<br>ng<br>or | WIRE DIAMETER PARALLEL TO LENGTH WIRE DIAMETER PARALLEL TO WIDTH | 0.080"<br>0.080"                                   | Page Number 1 of 1                                  |
| ng<br>or<br>oy<br>to | A MAXIMUM LENGTH B MAXIMUM WIDTH C MAXIMUM OPENING               | 96"<br>48"<br>0.420"                               | © 2025 <b>McNICHOLS CO.</b><br>All Rights Reserved. |