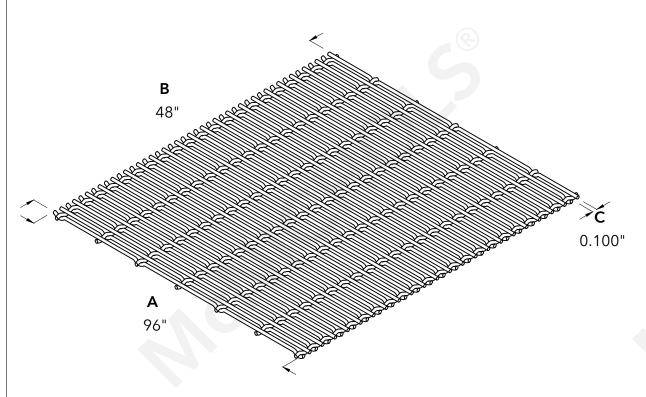

|                    | McNICHOLS® WIRE MESH                                             |                                           | DRAWING                                             |
|--------------------|------------------------------------------------------------------|-------------------------------------------|-----------------------------------------------------|
|                    | CONSTRUCTION TYPE<br>SERIES NAME & NUMBER                        | Designer Woven<br>SHIRE™ 4391             | NOT TO SCALE                                        |
| n<br>s.            | WEAVE TYPE<br>PRIMARY MATERIAL                                   | Woven - Flat Top Weave<br>Stainless Steel | Item Number 3843910048                              |
| al<br>h            | PERCENT OPEN AREA                                                | 52%                                       | Revision Date 01.09.2025                            |
| <b>).</b><br>g     | WIRE DIAMETER PARALLEL TO LENGTH WIRE DIAMETER PARALLEL TO WIDTH | 0.080"<br>0.080"                          | Page Number 1 of 1                                  |
| or<br>g<br>or<br>y | A MAXIMUM LENGTH B MAXIMUM WIDTH C MAXIMUM OPENING               | 96"<br>48"<br>0.100"                      | © 2025 <b>McNICHOLS CO.</b><br>All Rights Reserved. |
|                    |                                                                  |                                           |                                                     |