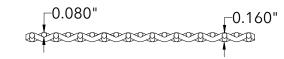

|                    | McNICHOLS® WIRE MESH                                             |                                           | DRAWING                                             |
|--------------------|------------------------------------------------------------------|-------------------------------------------|-----------------------------------------------------|
|                    | CONSTRUCTION TYPE<br>SERIES NAME & NUMBER                        | Designer Woven<br>SHIRE™ 4391             | NOT TO SCALE                                        |
| n<br>s.            | WEAVE TYPE<br>PRIMARY MATERIAL                                   | Woven - Flat Top Weave<br>Stainless Steel | Item Number 3843910048                              |
| al<br>h            | PERCENT OPEN AREA                                                | 52%                                       | Revision Date 01.09.2025                            |
| <b>).</b><br>g     | WIRE DIAMETER PARALLEL TO LENGTH WIRE DIAMETER PARALLEL TO WIDTH | 0.080"<br>0.080"                          | Page Number 1 of 1                                  |
| or<br>g<br>or<br>y | A MAXIMUM LENGTH B MAXIMUM WIDTH C MAXIMUM OPENING               | 96"<br>48"<br>0.100"                      | © 2025 <b>McNICHOLS CO.</b><br>All Rights Reserved. |
|                    |                                                                  |                                           |                                                     |