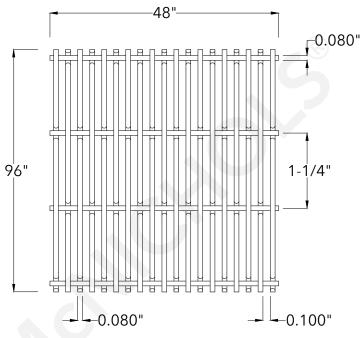

|                    | McNICHOLS® WIRE MESH                                             |                                           | DRAWING                                             |
|--------------------|------------------------------------------------------------------|-------------------------------------------|-----------------------------------------------------|
|                    | CONSTRUCTION TYPE<br>SERIES NAME & NUMBER                        | Designer Woven<br>SHIRE™ 4391             | NOT TO SCALE                                        |
| n<br>s.            | WEAVE TYPE<br>PRIMARY MATERIAL                                   | Woven - Flat Top Weave<br>Stainless Steel | Item Number 3843910048                              |
| al<br>h            | PERCENT OPEN AREA                                                | 52%                                       | Revision Date 01.09.2025                            |
| <b>).</b><br>g     | WIRE DIAMETER PARALLEL TO LENGTH WIRE DIAMETER PARALLEL TO WIDTH | 0.080"<br>0.080"                          | Page Number 1 of 1                                  |
| or<br>g<br>or<br>y | A MAXIMUM LENGTH B MAXIMUM WIDTH C MAXIMUM OPENING               | 96"<br>48"<br>0.100"                      | © 2025 <b>McNICHOLS CO.</b><br>All Rights Reserved. |
|                    |                                                                  |                                           |                                                     |