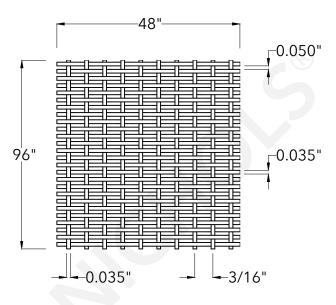

## **Top View**

| McNICHOLS® WIRE MESH                                             |                                                 | DRAWING                                             |
|------------------------------------------------------------------|-------------------------------------------------|-----------------------------------------------------|
| CONSTRUCTION TYPE<br>SERIES NAME & NUMBER                        | Designer Woven<br>SHIRE™ 8140                   | NOT TO SCALE                                        |
| WEAVE TYPE PRIMARY MATERIAL                                      | Woven - Flat Top Plain Weave<br>Stainless Steel | Item Number 3881400048                              |
| PERCENT OPEN AREA                                                | 40%                                             | Revision Date 01.14.2025                            |
| WIRE DIAMETER PARALLEL TO LENGTH WIRE DIAMETER PARALLEL TO WIDTH | 0.035"<br>0.035"                                | Page Number 1 of 1                                  |
| A MAXIMUM LENGTH B MAXIMUM WIDTH C MAXIMUM OPENING               | 96"<br>48"<br>0.050"                            | © 2025 <b>McNICHOLS CO.</b><br>All Rights Reserved. |