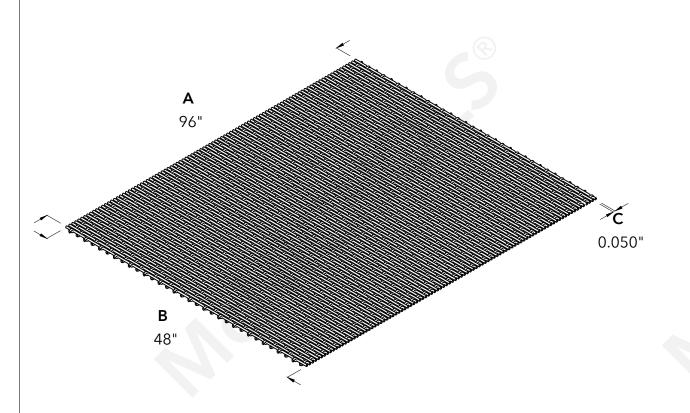

| McNICHOLS® WIRE MESH                                             |                                                 | DRAWING                                             |
|------------------------------------------------------------------|-------------------------------------------------|-----------------------------------------------------|
| CONSTRUCTION TYPE<br>SERIES NAME & NUMBER                        | Designer Woven<br>SHIRE™ 8140                   | NOT TO SCALE                                        |
| WEAVE TYPE PRIMARY MATERIAL                                      | Woven - Flat Top Plain Weave<br>Stainless Steel | Item Number 3881400048                              |
| PERCENT OPEN AREA                                                | 40%                                             | Revision Date 01.14.2025                            |
| WIRE DIAMETER PARALLEL TO LENGTH WIRE DIAMETER PARALLEL TO WIDTH | 0.035"<br>0.035"                                | Page Number 1 of 1                                  |
| A MAXIMUM LENGTH B MAXIMUM WIDTH C MAXIMUM OPENING               | 96"<br>48"<br>0.050"                            | © 2025 <b>McNICHOLS CO.</b><br>All Rights Reserved. |