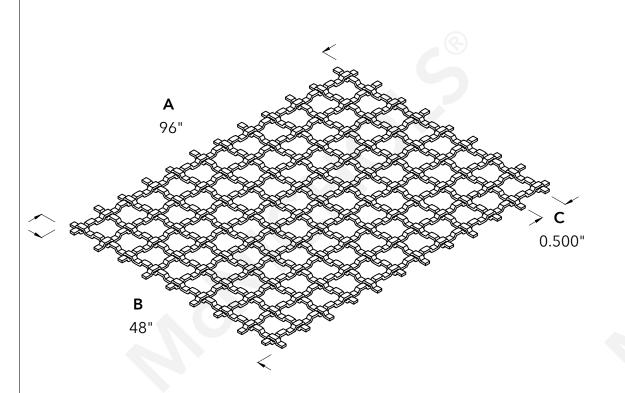

|                                  | McNICHOLS® WIRE MESH                                                                  |                                                              | DRAWING                                                            |
|----------------------------------|---------------------------------------------------------------------------------------|--------------------------------------------------------------|--------------------------------------------------------------------|
|                                  | CONSTRUCTION TYPE<br>SERIES NAME & NUMBER                                             | Designer Woven<br>TECHNA™ 8159                               | NOT TO SCALE                                                       |
| on<br>es.<br>cal<br>th<br>O.     | WEAVE TYPE PRIMARY MATERIAL PERCENT OPEN AREA WIRE DIAMETER PARALLEL TO LENGTH        | Woven - Intercrimp Weave<br>Stainless Steel<br>63%<br>0.105" | Item Number 3881590048 Revision Date 01.28.2025 Page Number 1 of 1 |
| or<br>ng<br>or<br>or<br>oy<br>to | WIRE DIAMETER PARALLEL TO WIDTH  A MAXIMUM LENGTH  B MAXIMUM WIDTH  C MAXIMUM OPENING | 0.105"<br>96"<br>48"<br>0.500"                               | © 2025 <b>McNICHOLS CO.</b><br>All Rights Reserved.                |