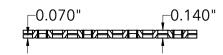

## **End View**

800.237.3820 mcnichols.com

Drawing is for visual and conceptual purposes, is not to scale, and is based on nominal manufacturing data subject to standard production tolerances. McNICHOLS CO. does not provide engineering services of any kind. Technical information provided is for evaluation by technically skilled persons only, with any use thereof to be at their independent discretion and risk. McNICHOLS CO. shall have no responsibility or liability for results obtained or damages resulting from improper evaluation or use. McNICHOLS CO. makes no representation or warranty of any kind, express or implied, at law or in equity, regarding drawing including with respect to merchantability, fitness for any particular use or purpose, or design. All other representations or warranties are hereby disclaimed. This document and other related documents are subject to McNICHOLS CO. Terms and Conditions.

|                                  | McNICHOLS® WIRE MESH                                                                  |                                                              | DRAWING                                                            |
|----------------------------------|---------------------------------------------------------------------------------------|--------------------------------------------------------------|--------------------------------------------------------------------|
|                                  | CONSTRUCTION TYPE<br>SERIES NAME & NUMBER                                             | Designer Woven<br>TECHNA™ 8159                               | NOT TO SCALE                                                       |
| on<br>es.<br>cal<br>th<br>O.     | WEAVE TYPE PRIMARY MATERIAL PERCENT OPEN AREA WIRE DIAMETER PARALLEL TO LENGTH        | Woven - Intercrimp Weave<br>Stainless Steel<br>63%<br>0.105" | Item Number 3881590048 Revision Date 01.28.2025 Page Number 1 of 1 |
| or<br>ng<br>or<br>or<br>oy<br>to | WIRE DIAMETER PARALLEL TO WIDTH  A MAXIMUM LENGTH  B MAXIMUM WIDTH  C MAXIMUM OPENING | 0.105"<br>96"<br>48"<br>0.500"                               | © 2025 <b>McNICHOLS CO.</b><br>All Rights Reserved.                |