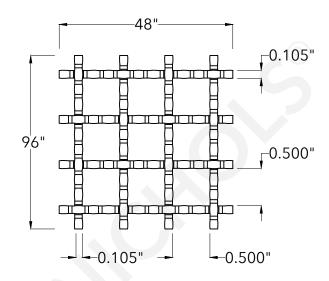

## **Top View**

|                                  | McNICHOLS® WIRE MESH                                                                  |                                                              | DRAWING                                                            |
|----------------------------------|---------------------------------------------------------------------------------------|--------------------------------------------------------------|--------------------------------------------------------------------|
|                                  | CONSTRUCTION TYPE<br>SERIES NAME & NUMBER                                             | Designer Woven<br>TECHNA™ 8159                               | NOT TO SCALE                                                       |
| on<br>es.<br>cal<br>th<br>O.     | WEAVE TYPE PRIMARY MATERIAL PERCENT OPEN AREA WIRE DIAMETER PARALLEL TO LENGTH        | Woven - Intercrimp Weave<br>Stainless Steel<br>63%<br>0.105" | Item Number 3881590048 Revision Date 01.28.2025 Page Number 1 of 1 |
| or<br>ng<br>or<br>or<br>oy<br>to | WIRE DIAMETER PARALLEL TO WIDTH  A MAXIMUM LENGTH  B MAXIMUM WIDTH  C MAXIMUM OPENING | 0.105"<br>96"<br>48"<br>0.500"                               | © 2025 <b>McNICHOLS CO.</b><br>All Rights Reserved.                |