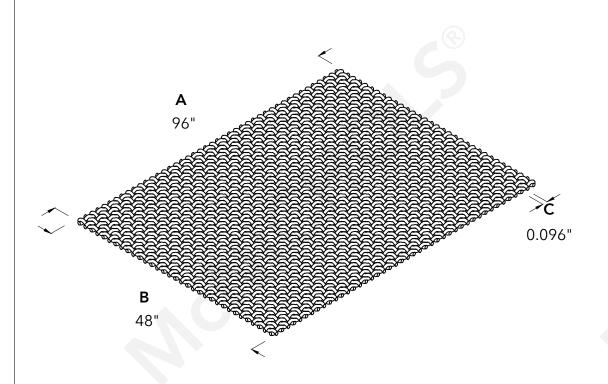

|                     | McNICHOLS® WIRE MESH                                             |                                               | DRAWING                                             |
|---------------------|------------------------------------------------------------------|-----------------------------------------------|-----------------------------------------------------|
|                     | CONSTRUCTION TYPE<br>SERIES NAME & NUMBER                        | Designer Woven<br>TALICA™ 8220                | NOT TO SCALE                                        |
| n<br>s.<br>al       | WEAVE TYPE PRIMARY MATERIAL PERCENT OPEN AREA                    | Woven - Plain Weave<br>Stainless Steel<br>45% | Item Number 3882200048 Revision Date 01.30.2025     |
| h<br><b>).</b><br>g | WIRE DIAMETER PARALLEL TO LENGTH WIRE DIAMETER PARALLEL TO WIDTH | 0.047"<br>0.047"                              | Page Number 1 of 1                                  |
| or<br>g<br>or<br>y  | A MAXIMUM LENGTH B MAXIMUM WIDTH C MAXIMUM OPENING               | 96"<br>48"<br>0.096"                          | © 2025 <b>McNICHOLS CO.</b><br>All Rights Reserved. |
|                     |                                                                  |                                               |                                                     |