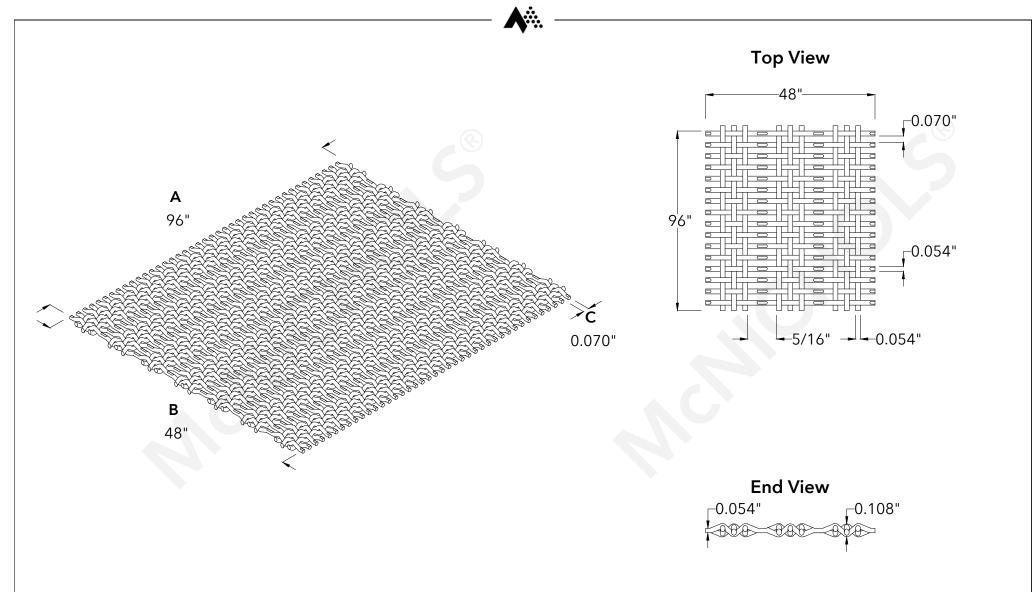

| <b>MCNICHOLS</b> * 800.237.3820<br>mcnichols.com                                                                                                                                                                                                                                                                                                                                                                                                                                                                                                                                                                                                                                                                                                                                                                                                                                                                                                                         | McNICHOLS® WIRE MESH                                                                                         |                                                                                 | DRAWING                                                                  |
|--------------------------------------------------------------------------------------------------------------------------------------------------------------------------------------------------------------------------------------------------------------------------------------------------------------------------------------------------------------------------------------------------------------------------------------------------------------------------------------------------------------------------------------------------------------------------------------------------------------------------------------------------------------------------------------------------------------------------------------------------------------------------------------------------------------------------------------------------------------------------------------------------------------------------------------------------------------------------|--------------------------------------------------------------------------------------------------------------|---------------------------------------------------------------------------------|--------------------------------------------------------------------------|
|                                                                                                                                                                                                                                                                                                                                                                                                                                                                                                                                                                                                                                                                                                                                                                                                                                                                                                                                                                          | CONSTRUCTION TYPE<br>SERIES NAME & NUMBER                                                                    | Designer Woven<br>SHIRE™ 8314                                                   | NOT TO SCALE                                                             |
| Drawing is for visual and conceptual purposes, is not to scale, and is based on<br>nominal manufacturing data subject to standard production tolerances.<br><b>McNICHOLS CO.</b> does not provide engineering services of any kind. Technical<br>information provided is for evaluation by technically skilled persons only, with<br>any use thereof to be at their independent discretion and risk. <b>McNICHOLS CO.</b><br>shall have no responsibility or liability for results obtained or damages resulting<br>from improper evaluation or use. <b>McNICHOLS CO.</b> makes no representation or<br>warranty of any kind, express or implied, at law or in equity, regarding drawing<br>including with respect to merchantability, fitness for any particular use or<br>purpose, or design. All other representations or warranties are hereby<br>disclaimed. This document and other related documents are subject to<br><b>McNICHOLS CO.</b> Terms and Conditions. | PRIMARY MATERIAL<br>PERCENT OPEN AREA<br>WIRE DIAMETER PARALLEL TO LENGTH<br>WIRE DIAMETER PARALLEL TO WIDTH | Woven - Triple Shute Weave<br>Stainless Steel<br>44%<br>0.054"<br>0.054"<br>96" | Item Number 3883140048<br>Revision Date 01.08.2025<br>Page Number 1 of 1 |
|                                                                                                                                                                                                                                                                                                                                                                                                                                                                                                                                                                                                                                                                                                                                                                                                                                                                                                                                                                          |                                                                                                              | 48"<br>0.070"                                                                   | © 2025 <b>McNICHOLS CO.</b><br>All Rights Reserved.                      |