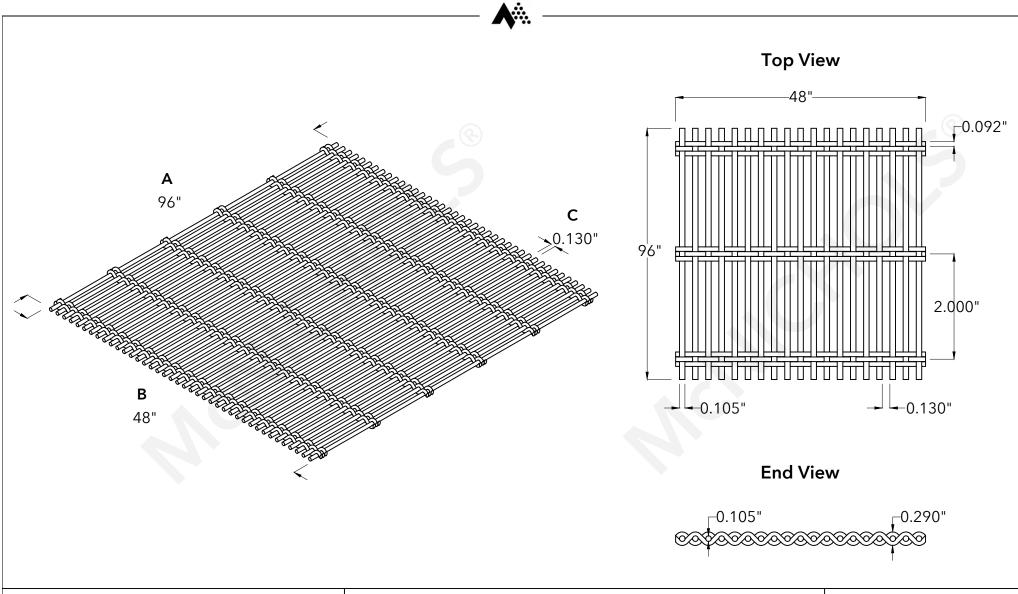

| Visual and conceptual purposes, is not to scale, and is based on nominal manufacturing data subject to standard production tolerances. SERIES NAME & NUMBER AURA ™ 8856 NOTTO SCALE   Drawing is for visual and conceptual purposes, is not to scale, and is based on nominal manufacturing data subject to standard production tolerances. McNiCHOLS CO. does not provide engineering services of any kind. Technical information provided is for evaluation by technically skilled persons only, with any use thereof to be at their independent discretion and risk. McNICHOLS CO. makes no representation or use. McNICHOLS CO. makes no representation or warranty of any kind, express or implied, at law or in equity, regarding drawing including with respect to merchantability, fitness for any particular use or purpose, or design. All other representations or warrantes are hereby disclaimed. This document and other related documents are subject to SERIES NAME & NUMBER AURA ™ 8856 NOTTO SCALE   MENDER Stainless Steel Wave no responsibility or liability for results obtained or damages resulting from improper evaluation or use. McNICHOLS CO. makes no representation or warranties are hereby disclaimed. This document and other related documents are subject to WIRE DIAMETER PARALLEL TO WIDTH 0.092" Page Number 1 of 1   A MAXIMUM WIDTH 48" © 0.130" © 2025 McNICHOLS CO. All Rights Reserved. | <b>A :</b>                                                                                                                                                                                                                                                                                                                                                                                                                                                                                                                 | 800.237.3820                                                                                                                                                                                                                                                                                 | McNICHOLS® WIRE MESH                                                                                                                                                                                                                |                                                                                                                       | DRAWING                                                                                          |
|-------------------------------------------------------------------------------------------------------------------------------------------------------------------------------------------------------------------------------------------------------------------------------------------------------------------------------------------------------------------------------------------------------------------------------------------------------------------------------------------------------------------------------------------------------------------------------------------------------------------------------------------------------------------------------------------------------------------------------------------------------------------------------------------------------------------------------------------------------------------------------------------------------------------------------------------------------------------------------------------------------------------------------------------------------------------------------------------------------------------------------------------------------------------------------------------------------------------------------------------------------------------------------------------------------------------------------------------------------------------------------------------------------------------------------------|----------------------------------------------------------------------------------------------------------------------------------------------------------------------------------------------------------------------------------------------------------------------------------------------------------------------------------------------------------------------------------------------------------------------------------------------------------------------------------------------------------------------------|----------------------------------------------------------------------------------------------------------------------------------------------------------------------------------------------------------------------------------------------------------------------------------------------|-------------------------------------------------------------------------------------------------------------------------------------------------------------------------------------------------------------------------------------|-----------------------------------------------------------------------------------------------------------------------|--------------------------------------------------------------------------------------------------|
|                                                                                                                                                                                                                                                                                                                                                                                                                                                                                                                                                                                                                                                                                                                                                                                                                                                                                                                                                                                                                                                                                                                                                                                                                                                                                                                                                                                                                                     | nominal manufacturing data subject to standard<br>McNICHOLS CO. does not provide engineering service<br>information provided is for evaluation by technically se<br>any use thereof to be at their independent discretion a<br>shall have no responsibility or liability for results obtain<br>from improper evaluation or use. McNICHOLS CO. ma<br>warranty of any kind, express or implied, at law or in e<br>including with respect to merchantability, fitness for<br>purpose, or design. All other representations or | to scale, and is based on<br>production tolerances.<br>ses of any kind. Technical<br>skilled persons only, with<br>and risk. <b>McNICHOLS CO.</b><br>ned or damages resulting<br>akes no representation or<br>equity, regarding drawing<br>or any particular use or<br>warranties are hereby | SERIES NAME & NUMBER<br>WEAVE TYPE<br>PRIMARY MATERIAL<br>PERCENT OPEN AREA<br>WIRE DIAMETER PARALLEL TO LENGTH<br>WIRE DIAMETER PARALLEL TO WIDTH<br><b>A</b> MAXIMUM LENGTH<br><b>B</b> MAXIMUM WIDTH<br><b>C</b> MAXIMUM OPENING | AURA <sup>™</sup> 8856<br>Woven - Rigid Cable-Style Weave<br>Stainless Steel<br>42%<br>0.105"<br>0.092"<br>96"<br>48" | Item Number 3888560048<br>Revision Date 02.06.2025<br>Page Number 1 of 1<br>© 2025 McNICHOLS CO. |