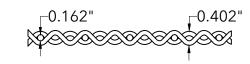

|             | WICHICHOLS* WIINE WIEST                                          |                                                    | DRAWING                                             |
|-------------|------------------------------------------------------------------|----------------------------------------------------|-----------------------------------------------------|
|             | CONSTRUCTION TYPE<br>SERIES NAME & NUMBER                        | Designer Woven<br>AURA™ 8859                       | NOT TO SCALE                                        |
| n<br>S.     | WEAVE TYPE PRIMARY MATERIAL                                      | Woven - Rigid Cable-Style Weave<br>Stainless Steel | Item Number 3888590048                              |
| al<br>h     | PERCENT OPEN AREA                                                | 77%                                                | <b>Revision Date</b> 02.06.2025                     |
| ).<br>g     | WIRE DIAMETER PARALLEL TO LENGTH WIRE DIAMETER PARALLEL TO WIDTH | 0.162"<br>0.120"                                   | Page Number 1 of 1                                  |
| r<br>g<br>r | A MAXIMUM LENGTH B MAXIMUM WIDTH C MAXIMUM OPENING               | 96"<br>48"<br>1.000"                               | © 2025 <b>McNICHOLS CO.</b><br>All Rights Reserved. |
| Э           |                                                                  |                                                    | , iii riiginis reserveai                            |