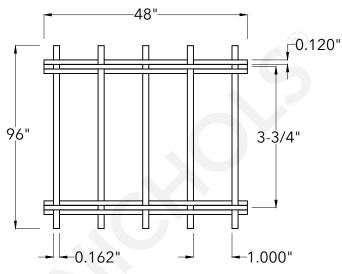

|             | WICHICHOLS* WIINE WIEST                                          |                                                    | DRAWING                                             |
|-------------|------------------------------------------------------------------|----------------------------------------------------|-----------------------------------------------------|
|             | CONSTRUCTION TYPE<br>SERIES NAME & NUMBER                        | Designer Woven<br>AURA™ 8859                       | NOT TO SCALE                                        |
| n<br>S.     | WEAVE TYPE PRIMARY MATERIAL                                      | Woven - Rigid Cable-Style Weave<br>Stainless Steel | Item Number 3888590048                              |
| al<br>h     | PERCENT OPEN AREA                                                | 77%                                                | <b>Revision Date</b> 02.06.2025                     |
| ).<br>g     | WIRE DIAMETER PARALLEL TO LENGTH WIRE DIAMETER PARALLEL TO WIDTH | 0.162"<br>0.120"                                   | Page Number 1 of 1                                  |
| r<br>g<br>r | A MAXIMUM LENGTH B MAXIMUM WIDTH C MAXIMUM OPENING               | 96"<br>48"<br>1.000"                               | © 2025 <b>McNICHOLS CO.</b><br>All Rights Reserved. |
| Э           |                                                                  |                                                    | , iii riiginis reserveai                            |