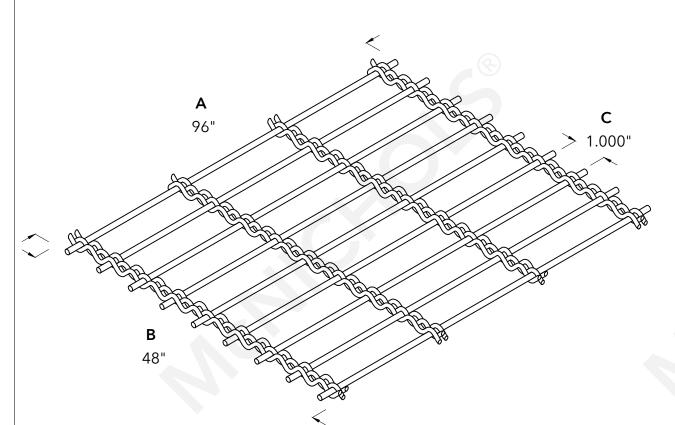

|             | WICHICHOLS* WIINE WIEST                                          |                                                    | DRAWING                                             |
|-------------|------------------------------------------------------------------|----------------------------------------------------|-----------------------------------------------------|
|             | CONSTRUCTION TYPE<br>SERIES NAME & NUMBER                        | Designer Woven<br>AURA™ 8859                       | NOT TO SCALE                                        |
| n<br>S.     | WEAVE TYPE PRIMARY MATERIAL                                      | Woven - Rigid Cable-Style Weave<br>Stainless Steel | Item Number 3888590048                              |
| al<br>h     | PERCENT OPEN AREA                                                | 77%                                                | <b>Revision Date</b> 02.06.2025                     |
| ).<br>g     | WIRE DIAMETER PARALLEL TO LENGTH WIRE DIAMETER PARALLEL TO WIDTH | 0.162"<br>0.120"                                   | Page Number 1 of 1                                  |
| r<br>g<br>r | A MAXIMUM LENGTH B MAXIMUM WIDTH C MAXIMUM OPENING               | 96"<br>48"<br>1.000"                               | © 2025 <b>McNICHOLS CO.</b><br>All Rights Reserved. |
| Э           |                                                                  |                                                    | , iii riiginis reserveai                            |