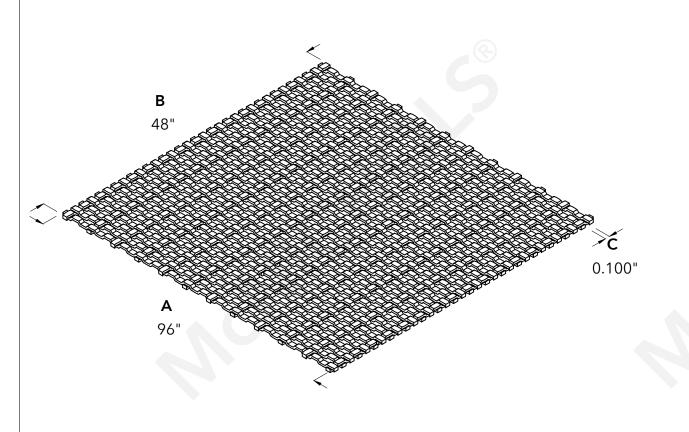

|                                 | McNICHOLS® WIRE MESH                                                                                           |                                                                              | DRAWING                                                            |
|---------------------------------|----------------------------------------------------------------------------------------------------------------|------------------------------------------------------------------------------|--------------------------------------------------------------------|
|                                 | CONSTRUCTION TYPE<br>SERIES NAME & NUMBER                                                                      | Designer Woven<br>CHATEAU™ 8861                                              | NOT TO SCALE                                                       |
| n<br>s.<br>al<br>h<br><b>).</b> | WEAVE TYPE PRIMARY MATERIAL PERCENT OPEN AREA WIRE DIAMETER PARALLEL TO LENGTH WIRE DIAMETER PARALLEL TO WIDTH | Woven - Intercrimp/Plain Weave<br>Stainless Steel<br>27%<br>0.105"<br>0.105" | Item Number 3888610048 Revision Date 01.26.2025 Page Number 1 of 1 |
| or<br>g<br>or<br>y              | A MAXIMUM LENGTH B MAXIMUM WIDTH C MAXIMUM OPENING                                                             | 96"<br>48"<br>0.100"                                                         | © 2025 <b>McNICHOLS CO.</b><br>All Rights Reserved.                |