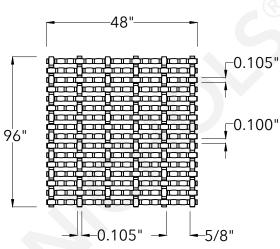

|                                 | McNICHOLS® WIRE MESH                                                                                           |                                                                              | DRAWING                                                            |
|---------------------------------|----------------------------------------------------------------------------------------------------------------|------------------------------------------------------------------------------|--------------------------------------------------------------------|
|                                 | CONSTRUCTION TYPE<br>SERIES NAME & NUMBER                                                                      | Designer Woven<br>CHATEAU™ 8861                                              | NOT TO SCALE                                                       |
| n<br>s.<br>al<br>h<br><b>).</b> | WEAVE TYPE PRIMARY MATERIAL PERCENT OPEN AREA WIRE DIAMETER PARALLEL TO LENGTH WIRE DIAMETER PARALLEL TO WIDTH | Woven - Intercrimp/Plain Weave<br>Stainless Steel<br>27%<br>0.105"<br>0.105" | Item Number 3888610048 Revision Date 01.26.2025 Page Number 1 of 1 |
| or<br>g<br>or<br>y              | A MAXIMUM LENGTH B MAXIMUM WIDTH C MAXIMUM OPENING                                                             | 96"<br>48"<br>0.100"                                                         | © 2025 <b>McNICHOLS CO.</b><br>All Rights Reserved.                |