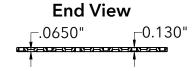

|                                 | McNICHOLS® WIRE MESH                                                                                           |                                                                              | DRAWING                                                            |
|---------------------------------|----------------------------------------------------------------------------------------------------------------|------------------------------------------------------------------------------|--------------------------------------------------------------------|
|                                 | CONSTRUCTION TYPE<br>SERIES NAME & NUMBER                                                                      | Designer Woven<br>CHATEAU™ 8861                                              | NOT TO SCALE                                                       |
| n<br>s.<br>al<br>h<br><b>).</b> | WEAVE TYPE PRIMARY MATERIAL PERCENT OPEN AREA WIRE DIAMETER PARALLEL TO LENGTH WIRE DIAMETER PARALLEL TO WIDTH | Woven - Intercrimp/Plain Weave<br>Stainless Steel<br>27%<br>0.105"<br>0.105" | Item Number 3888610048 Revision Date 01.26.2025 Page Number 1 of 1 |
| or<br>g<br>or<br>y              | A MAXIMUM LENGTH B MAXIMUM WIDTH C MAXIMUM OPENING                                                             | 96"<br>48"<br>0.100"                                                         | © 2025 <b>McNICHOLS CO.</b><br>All Rights Reserved.                |