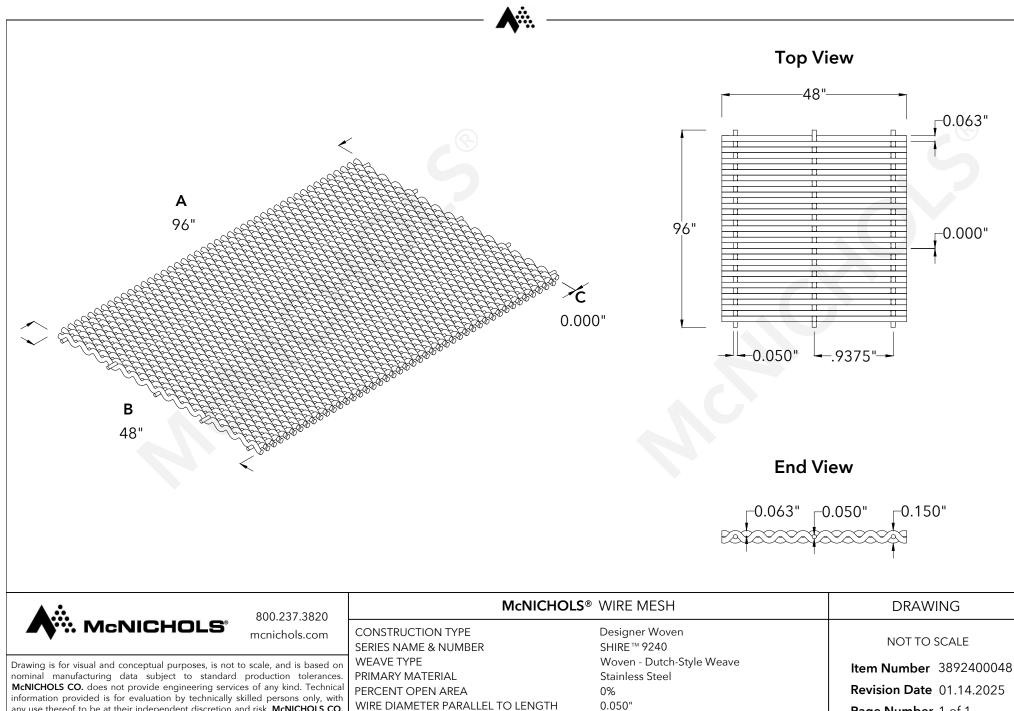

WIRE DIAMETER PARALLEL TO WIDTH

**A** MAXIMUM LENGTH

**C** MAXIMUM OPENING

**B** MAXIMUM WIDTH

0.063"

0.000"

96"

48"