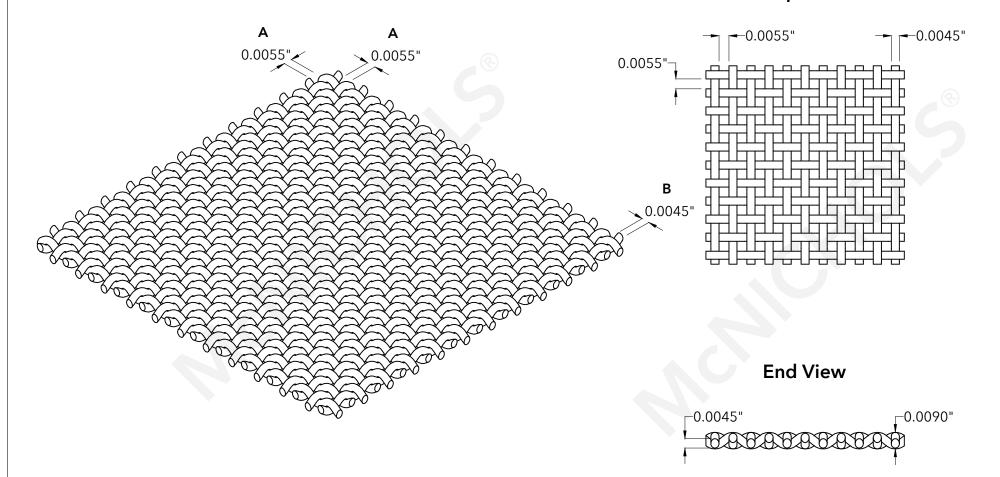

Top View

| The M                                                                                                                                                                                                                                                                 | McNICHOLS                                                                                                                                                                                                                                                                                                                                                                                 |                                                                                                                                                                                                                                                                 | McNICHOLS® WIRE MESH                                                                                                                   |                                                                                                             | DRAWING                                                                                                              |
|-----------------------------------------------------------------------------------------------------------------------------------------------------------------------------------------------------------------------------------------------------------------------|-------------------------------------------------------------------------------------------------------------------------------------------------------------------------------------------------------------------------------------------------------------------------------------------------------------------------------------------------------------------------------------------|-----------------------------------------------------------------------------------------------------------------------------------------------------------------------------------------------------------------------------------------------------------------|----------------------------------------------------------------------------------------------------------------------------------------|-------------------------------------------------------------------------------------------------------------|----------------------------------------------------------------------------------------------------------------------|
| Story/                                                                                                                                                                                                                                                                |                                                                                                                                                                                                                                                                                                                                                                                           | mcnichols.com                                                                                                                                                                                                                                                   | MESH TYPE<br>CONSTRUCTION TYPE                                                                                                         | Square<br>Woven                                                                                             | NOT TO SCALE                                                                                                         |
| nominal manufacturing<br>McNICHOLS CO. does not<br>information provided is for<br>any use thereof to be at the<br>shall have no responsibilit<br>from improper evaluation<br>warranty of any kind, expression<br>including with respect to<br>purpose, or design. All | conceptual purposes, is not t<br>data subject to standard<br>of provide engineering service<br>or evaluation by technically s<br>neir independent discretion ar<br>y or liability for results obtain<br>or use. <b>McNICHOLS CO.</b> mai<br>ress or implied, at law or in e<br>or merchantability, fitness for<br>other representations or<br>ent and other related doc<br>id Conditions. | production tolerances.<br>tes of any kind. Technical<br>skilled persons only, with<br>nd risk. <b>MCNICHOLS CO.</b><br>ned or damages resulting<br>takes no representation or<br>equity, regarding drawing<br>or any particular use or<br>warranties are hereby | PRIMARY MATERIAL<br>WEAVE or TRIM TYPE<br>PERCENT OPEN AREA<br>MESH SIZE<br><b>A</b> OPENING SIZE<br><b>B</b> WIRE DIAMETER/WIRE GAUGE | Stainless Steel<br>Woven - Plain Weave<br>30%<br>100 × 100<br>0.0055" × 0.0055"<br>0.0045" Thick (50 Gauge) | Item Number 389945<br>Revision Date 03.23.2021<br>Page Number 1 of 1<br>© 2021 McNICHOLS CO.<br>All Rights Reserved. |