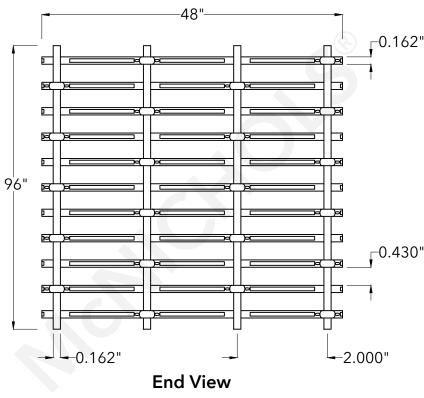

|                    | McNICHOLS® WIRE MESH                                             |                                       | DRAWING                                             |
|--------------------|------------------------------------------------------------------|---------------------------------------|-----------------------------------------------------|
|                    | CONSTRUCTION TYPE<br>SERIES NAME & NUMBER                        | Designer Woven<br>CHATEAU™ 3120       | NOT TO SCALE                                        |
| n                  | WEAVE TYPE<br>PRIMARY MATERIAL                                   | Woven - Flat Top/Plain Weave<br>Brass | Item Number 3931200048                              |
| al<br>:h           | PERCENT OPEN AREA                                                | 66%                                   | <b>Revision Date</b> 02.06.2025                     |
| <b>)</b> .<br>g    | WIRE DIAMETER PARALLEL TO LENGTH WIRE DIAMETER PARALLEL TO WIDTH | 0.162"<br>0.162"                      | Page Number 1 of 1                                  |
| or<br>g<br>or<br>y | A MAXIMUM LENGTH B MAXIMUM WIDTH C MAXIMUM OPENING               | 96"<br>48"<br>0.430"                  | © 2025 <b>McNICHOLS CO.</b><br>All Rights Reserved. |
|                    |                                                                  |                                       |                                                     |