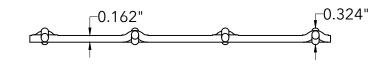

|                    | McNICHOLS® WIRE MESH                                             |                                       | DRAWING                                             |
|--------------------|------------------------------------------------------------------|---------------------------------------|-----------------------------------------------------|
|                    | CONSTRUCTION TYPE<br>SERIES NAME & NUMBER                        | Designer Woven<br>CHATEAU™ 3120       | NOT TO SCALE                                        |
| n                  | WEAVE TYPE<br>PRIMARY MATERIAL                                   | Woven - Flat Top/Plain Weave<br>Brass | Item Number 3931200048                              |
| al<br>:h           | PERCENT OPEN AREA                                                | 66%                                   | <b>Revision Date</b> 02.06.2025                     |
| <b>)</b> .<br>g    | WIRE DIAMETER PARALLEL TO LENGTH WIRE DIAMETER PARALLEL TO WIDTH | 0.162"<br>0.162"                      | Page Number 1 of 1                                  |
| or<br>g<br>or<br>y | A MAXIMUM LENGTH B MAXIMUM WIDTH C MAXIMUM OPENING               | 96"<br>48"<br>0.430"                  | © 2025 <b>McNICHOLS CO.</b><br>All Rights Reserved. |
|                    |                                                                  |                                       |                                                     |