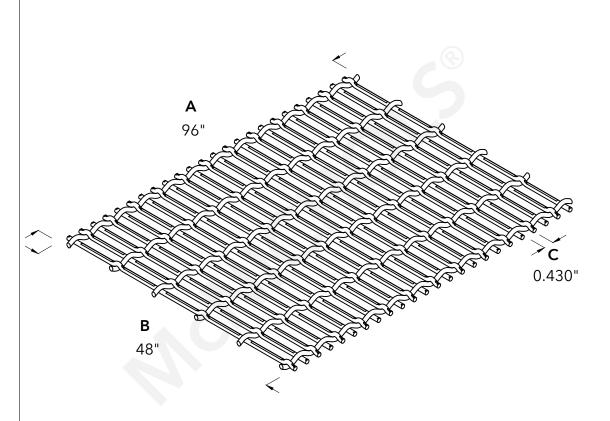

|                    | McNICHOLS® WIRE MESH                                             |                                       | DRAWING                                             |
|--------------------|------------------------------------------------------------------|---------------------------------------|-----------------------------------------------------|
|                    | CONSTRUCTION TYPE<br>SERIES NAME & NUMBER                        | Designer Woven<br>CHATEAU™ 3120       | NOT TO SCALE                                        |
| n                  | WEAVE TYPE<br>PRIMARY MATERIAL                                   | Woven - Flat Top/Plain Weave<br>Brass | Item Number 3931200048                              |
| al<br>:h           | PERCENT OPEN AREA                                                | 66%                                   | <b>Revision Date</b> 02.06.2025                     |
| <b>)</b> .<br>g    | WIRE DIAMETER PARALLEL TO LENGTH WIRE DIAMETER PARALLEL TO WIDTH | 0.162"<br>0.162"                      | Page Number 1 of 1                                  |
| or<br>g<br>or<br>y | A MAXIMUM LENGTH B MAXIMUM WIDTH C MAXIMUM OPENING               | 96"<br>48"<br>0.430"                  | © 2025 <b>McNICHOLS CO.</b><br>All Rights Reserved. |
|                    |                                                                  |                                       |                                                     |