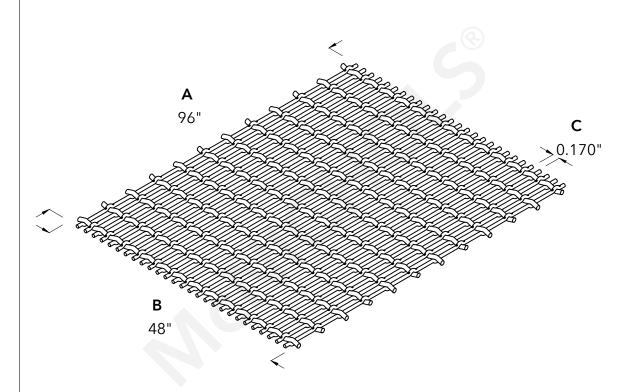

|                     | McNICHOLS® WIRE MESH                                                               |                                         | DRAWING                                             |
|---------------------|------------------------------------------------------------------------------------|-----------------------------------------|-----------------------------------------------------|
|                     | CONSTRUCTION TYPE<br>SERIES NAME & NUMBER                                          | Designer Woven<br>CHATEAU™ 3125         | NOT TO SCALE                                        |
| n<br>s.<br>al       | WEAVE TYPE PRIMARY MATERIAL                                                        | Woven - Lock Crimp/Plain Weave<br>Brass | Item Number 3931250048 Revision Date 02.06.2025     |
| h<br><b>).</b><br>g | PERCENT OPEN AREA WIRE DIAMETER PARALLEL TO LENGTH WIRE DIAMETER PARALLEL TO WIDTH | 59%<br>0.080"<br>0.105"                 | Page Number 1 of 1                                  |
| or<br>g<br>or<br>y  | A MAXIMUM LENGTH B MAXIMUM WIDTH C MAXIMUM OPENING                                 | 96"<br>48"<br>0.170"                    | © 2025 <b>McNICHOLS CO.</b><br>All Rights Reserved. |
|                     |                                                                                    |                                         |                                                     |