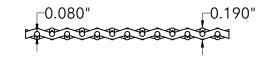

## **End View**

800.237.3820 mcnichols.com

Drawing is for visual and conceptual purposes, is not to scale, and is based on nominal manufacturing data subject to standard production tolerances. McNICHOLS CO. does not provide engineering services of any kind. Technical information provided is for evaluation by technically skilled persons only, with any use thereof to be at their independent discretion and risk. McNICHOLS CO. shall have no responsibility or liability for results obtained or damages resulting from improper evaluation or use. McNICHOLS CO. makes no representation or warranty of any kind, express or implied, at law or in equity, regarding drawing including with respect to merchantability, fitness for any particular use or purpose, or design. All other representations or warranties are hereby disclaimed. This document and other related documents are subject to McNICHOLS CO. Terms and Conditions.

|                     | McNICHOLS® WIRE MESH                                                               |                                         | DRAWING                                             |
|---------------------|------------------------------------------------------------------------------------|-----------------------------------------|-----------------------------------------------------|
|                     | CONSTRUCTION TYPE<br>SERIES NAME & NUMBER                                          | Designer Woven<br>CHATEAU™ 3125         | NOT TO SCALE                                        |
| n<br>s.<br>al       | WEAVE TYPE PRIMARY MATERIAL                                                        | Woven - Lock Crimp/Plain Weave<br>Brass | Item Number 3931250048 Revision Date 02.06.2025     |
| h<br><b>).</b><br>g | PERCENT OPEN AREA WIRE DIAMETER PARALLEL TO LENGTH WIRE DIAMETER PARALLEL TO WIDTH | 59%<br>0.080"<br>0.105"                 | Page Number 1 of 1                                  |
| or<br>g<br>or<br>y  | A MAXIMUM LENGTH B MAXIMUM WIDTH C MAXIMUM OPENING                                 | 96"<br>48"<br>0.170"                    | © 2025 <b>McNICHOLS CO.</b><br>All Rights Reserved. |
|                     |                                                                                    |                                         |                                                     |