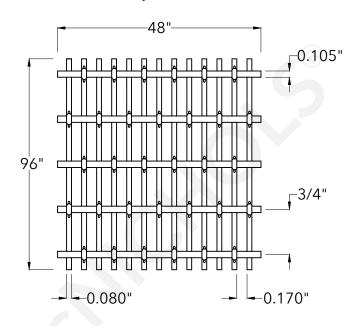

## **Top View**

|                     | McNICHOLS® WIRE MESH                                                               |                                         | DRAWING                                             |
|---------------------|------------------------------------------------------------------------------------|-----------------------------------------|-----------------------------------------------------|
|                     | CONSTRUCTION TYPE<br>SERIES NAME & NUMBER                                          | Designer Woven<br>CHATEAU™ 3125         | NOT TO SCALE                                        |
| n<br>s.<br>al       | WEAVE TYPE PRIMARY MATERIAL                                                        | Woven - Lock Crimp/Plain Weave<br>Brass | Item Number 3931250048 Revision Date 02.06.2025     |
| h<br><b>).</b><br>g | PERCENT OPEN AREA WIRE DIAMETER PARALLEL TO LENGTH WIRE DIAMETER PARALLEL TO WIDTH | 59%<br>0.080"<br>0.105"                 | Page Number 1 of 1                                  |
| or<br>g<br>or<br>y  | A MAXIMUM LENGTH B MAXIMUM WIDTH C MAXIMUM OPENING                                 | 96"<br>48"<br>0.170"                    | © 2025 <b>McNICHOLS CO.</b><br>All Rights Reserved. |
|                     |                                                                                    |                                         |                                                     |