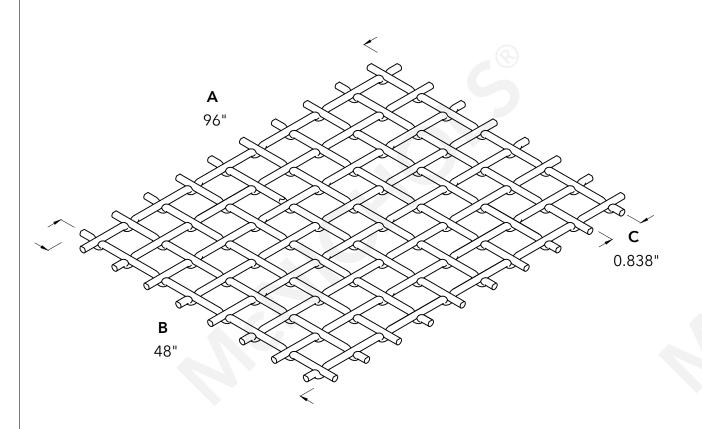

|          | McNICHOLS® WIRE MESH                                                                                                                                              |                                                               | DRAWING                                                                                                       |
|----------|-------------------------------------------------------------------------------------------------------------------------------------------------------------------|---------------------------------------------------------------|---------------------------------------------------------------------------------------------------------------|
|          | CONSTRUCTION TYPE<br>SERIES NAME & NUMBER                                                                                                                         | Designer Woven<br>TECHNA™ 8165                                | NOT TO SCALE                                                                                                  |
| s. al th | WEAVE TYPE PRIMARY MATERIAL PERCENT OPEN AREA WIRE DIAMETER PARALLEL TO LENGTH WIRE DIAMETER PARALLEL TO WIDTH A MAXIMUM LENGTH B MAXIMUM WIDTH C MAXIMUM OPENING | Woven - Flat Top Weave Brass 70% 0.162" 0.162" 96" 48" 0.838" | Item Number 3981650048 Revision Date 01.30.2025 Page Number 1 of 1  © 2025 McNICHOLS CO. All Rights Reserved. |
|          |                                                                                                                                                                   |                                                               |                                                                                                               |