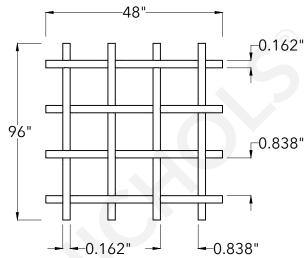

## **Top View**

|          | McNICHOLS® WIRE MESH                                                                                                                                              |                                                               | DRAWING                                                                                                       |
|----------|-------------------------------------------------------------------------------------------------------------------------------------------------------------------|---------------------------------------------------------------|---------------------------------------------------------------------------------------------------------------|
|          | CONSTRUCTION TYPE<br>SERIES NAME & NUMBER                                                                                                                         | Designer Woven<br>TECHNA™ 8165                                | NOT TO SCALE                                                                                                  |
| s. al th | WEAVE TYPE PRIMARY MATERIAL PERCENT OPEN AREA WIRE DIAMETER PARALLEL TO LENGTH WIRE DIAMETER PARALLEL TO WIDTH A MAXIMUM LENGTH B MAXIMUM WIDTH C MAXIMUM OPENING | Woven - Flat Top Weave Brass 70% 0.162" 0.162" 96" 48" 0.838" | Item Number 3981650048 Revision Date 01.30.2025 Page Number 1 of 1  © 2025 McNICHOLS CO. All Rights Reserved. |
|          |                                                                                                                                                                   |                                                               |                                                                                                               |