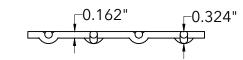

## **End View**

800.237.3820 mcnichols.com

Drawing is for visual and conceptual purposes, is not to scale, and is based on nominal manufacturing data subject to standard production tolerances. McNICHOLS CO. does not provide engineering services of any kind. Technical information provided is for evaluation by technically skilled persons only, with any use thereof to be at their independent discretion and risk. McNICHOLS CO. shall have no responsibility or liability for results obtained or damages resulting from improper evaluation or use. McNICHOLS CO. makes no representation or warranty of any kind, express or implied, at law or in equity, regarding drawing including with respect to merchantability, fitness for any particular use or purpose, or design. All other representations or warranties are hereby disclaimed. This document and other related documents are subject to McNICHOLS CO. Terms and Conditions.

|          | McNICHOLS® WIRE MESH                                                                                                                                              |                                                               | DRAWING                                                                                                       |
|----------|-------------------------------------------------------------------------------------------------------------------------------------------------------------------|---------------------------------------------------------------|---------------------------------------------------------------------------------------------------------------|
|          | CONSTRUCTION TYPE<br>SERIES NAME & NUMBER                                                                                                                         | Designer Woven<br>TECHNA™ 8165                                | NOT TO SCALE                                                                                                  |
| s. al th | WEAVE TYPE PRIMARY MATERIAL PERCENT OPEN AREA WIRE DIAMETER PARALLEL TO LENGTH WIRE DIAMETER PARALLEL TO WIDTH A MAXIMUM LENGTH B MAXIMUM WIDTH C MAXIMUM OPENING | Woven - Flat Top Weave Brass 70% 0.162" 0.162" 96" 48" 0.838" | Item Number 3981650048 Revision Date 01.30.2025 Page Number 1 of 1  © 2025 McNICHOLS CO. All Rights Reserved. |
|          |                                                                                                                                                                   |                                                               |                                                                                                               |