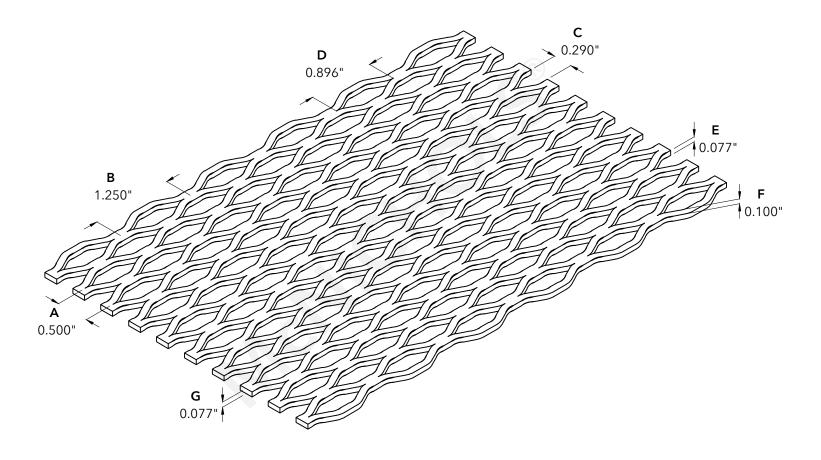

|                | McNICHOLS® EXPANDED METAL                            |                               | DRAWING                                          |
|----------------|------------------------------------------------------|-------------------------------|--------------------------------------------------|
|                | EXPANDED METAL TYPE<br>PRIMARY MATERIAL              | Flattened<br>Galvanized Steel | NOT TO SCALE                                     |
| n<br>s.        | STYLE & TYPE PERCENT OPEN AREA                       | 1/2" No. 13 Flattened<br>64%  | Item Number 53E01213                             |
| al<br>:h       |                                                      | 0.500"                        | Revision Date 05.26.2021                         |
| <b>).</b><br>g | B LONG WAY OF DESIGN (LWD)                           | 1.250"<br>0.290"              | Page Number 1 of 1                               |
| or<br>g        | D LONG WAY OF OPENING (LWO)                          | 0.896"                        | 0.0004.14.1404.04.0                              |
| or<br>y        | <b>E</b> STRAND THICKNESS<br>  <b>F</b> STRAND WIDTH | 0.077"<br>0.100"              | © 2021 <b>McNICHOLS CO.</b> All Rights Reserved. |
| 0              | <b>G</b> OVERALL THICKNESS                           | 0.077"                        | , rge rreserved.                                 |