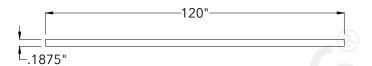

## **Top View**

|    | McNICHOLS® ACCESSORIES              |                                                                                                         | DRAWING                  |
|----|-------------------------------------|---------------------------------------------------------------------------------------------------------|--------------------------|
|    | PRODUCT LINE<br>ACCESSORY TYPE      | Accessories<br>Flat Bar                                                                                 | NOT TO SCALE             |
| 1  | PRIMARY MATERIAL  ACCESSORY PROFILE | Carbon Steel<br>Flat Bar (1" Height)                                                                    | Item Number 6001310010   |
| ıl | COMPATIBLE WITH                     | Used as Banding to Close Open Bearing Bar Ends on                                                       | Revision Date 01.25.2022 |
|    |                                     | Carbon Steel GW-100 Series Bar Grating and Used to<br>Frame the Edges of Carbon Steel Perforated Metal, | Page Number 1 of 1       |
| r  |                                     | Expanded Metal and Wire Mesh                                                                            |                          |
| r  | A HEIGHT                            | 1"                                                                                                      | © 2022 McNICHOLS CO.     |
| /  | <b>B</b> LENGTH                     | 120"                                                                                                    | All Rights Reserved.     |
| )  | C THICKNESS                         | 3/16" Thick (.1875" Thick)                                                                              |                          |