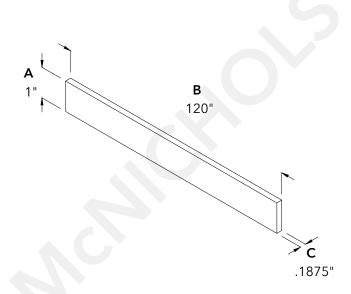

## **Side View**

Drawing is for visual and conceptual purposes, is not to scale, and is based on nominal manufacturing data subject to standard production tolerances. McNICHOLS CO. does not provide engineering services of any kind. Technical information provided is for evaluation by technically skilled persons only, with any use thereof to be at their independent discretion and risk. McNICHOLS CO. shall have no responsibility or liability for results obtained or damages resulting from improper evaluation or use. McNICHOLS CO. makes no representation or warranty of any kind, express or implied, at law or in equity, regarding drawing including with respect to merchantability, fitness for any particular use or purpose, or design. All other representations or warranties are hereby disclaimed. This document and other related documents are subject to McNICHOLS CO. Terms and Conditions.

|    | McNICHOLS® ACCESSORIES              |                                                                                                         | DRAWING                  |
|----|-------------------------------------|---------------------------------------------------------------------------------------------------------|--------------------------|
|    | PRODUCT LINE<br>ACCESSORY TYPE      | Accessories<br>Flat Bar                                                                                 | NOT TO SCALE             |
| 1  | PRIMARY MATERIAL  ACCESSORY PROFILE | Carbon Steel<br>Flat Bar (1" Height)                                                                    | Item Number 6001310010   |
| ıl | COMPATIBLE WITH                     | Used as Banding to Close Open Bearing Bar Ends on                                                       | Revision Date 01.25.2022 |
|    |                                     | Carbon Steel GW-100 Series Bar Grating and Used to<br>Frame the Edges of Carbon Steel Perforated Metal, | Page Number 1 of 1       |
| r  |                                     | Expanded Metal and Wire Mesh                                                                            |                          |
| r  | A HEIGHT                            | 1"                                                                                                      | © 2022 McNICHOLS CO.     |
| /  | <b>B</b> LENGTH                     | 120"                                                                                                    | All Rights Reserved.     |
| )  | C THICKNESS                         | 3/16" Thick (.1875" Thick)                                                                              |                          |