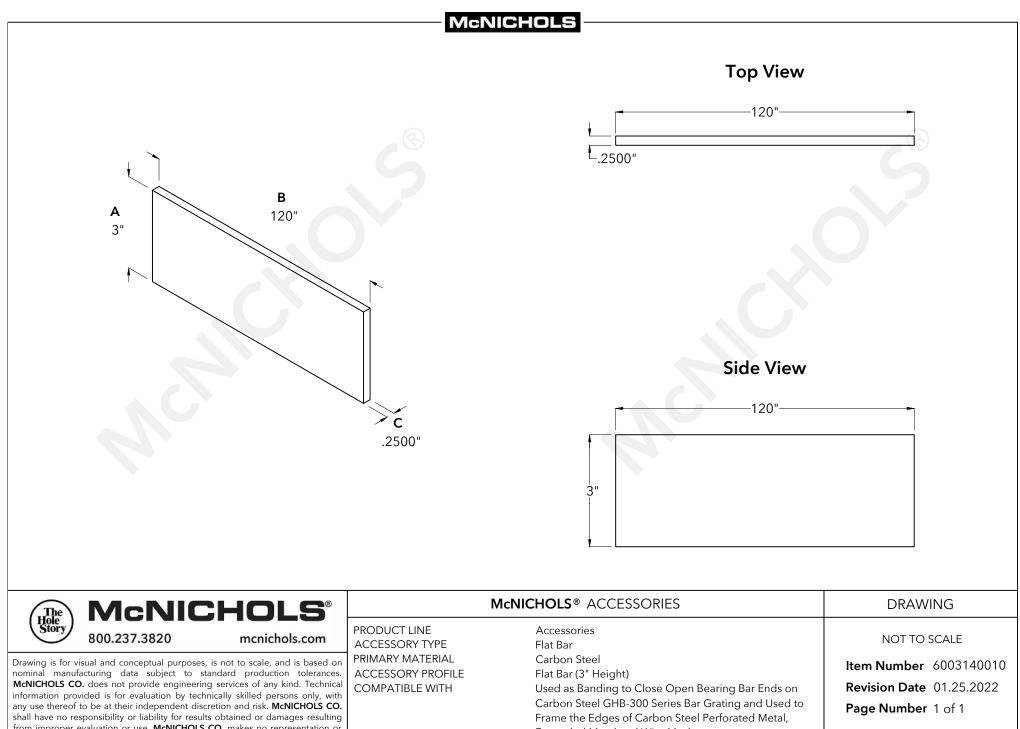

A HEIGHT

**B** LENGTH

**C** THICKNESS

from improper evaluation or use. McNICHOLS CO. makes no representation or warranty of any kind, express or implied, at law or in equity, regarding drawing including with respect to merchantability, fitness for any particular use or purpose, or design. All other representations or warranties are hereby disclaimed. This document and other related documents are subject to McNICHOLS CO. Terms and Conditions.

|   | Accessories<br>Flat Bar                                                                                                                                       | NOT TO SCALE                                        |
|---|---------------------------------------------------------------------------------------------------------------------------------------------------------------|-----------------------------------------------------|
| i | Carbon Steel<br>Flat Bar (3" Height)                                                                                                                          | Item Number 6003140010                              |
|   | Used as Banding to Close Open Bearing Bar Ends on<br>Carbon Steel GHB-300 Series Bar Grating and Used to<br>Frame the Edges of Carbon Steel Perforated Metal, | Revision Date 01.25.2022<br>Page Number 1 of 1      |
|   | Expanded Metal and Wire Mesh<br>3"<br>120"<br>1/4" Thick (.2500" Thick)                                                                                       | © 2022 <b>McNICHOLS CO.</b><br>All Rights Reserved. |