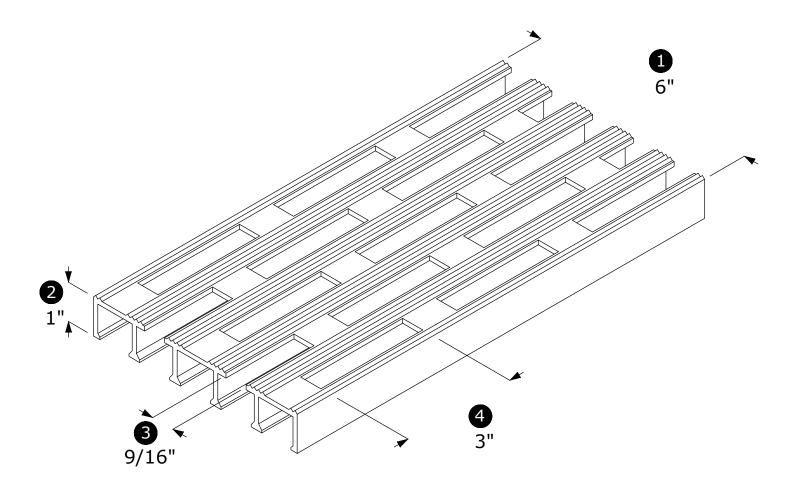

## McNICHOLS® PLANK GRATING

CONSTRUCTION TYPE: Heavy-Duty Extruded Plank HD-EXT SERIES NAME: PRIMARY MATERIAL: Aluminum SURFACE PROFILE: Rectangular-Vented (6" Width) Grooved PRODUCT SURFACE: 37% PERCENT OPEN AREA: 1 SURFACE WIDTH: 6" 2 CHANNEL DEPTH: 1"

9/16"

**3** VENT WIDTH:

4 VENT LENGTH:

JOB NAME:
DATE:
COMPANY:
NAME:
TITLE:
SIGNATURE:

**APPROVAL** 

NOT TO SCALE

DWG NUMBER REVISION

67839960 A

### McNICHOLS® PLANK GRATING

CONSTRUCTION TYPE: Heavy-Duty Extruded Plank SERIES NAME: HD-EXT PRIMARY MATERIAL: Aluminum

SURFACE PROFILE: Rectangular-Vented (6" Width)
PRODUCT SURFACE: Grooved

PERCENT OPEN AREA: 37%

1 SURFACE WIDTH: 6"

2 CHANNEL DEPTH: 1"

**3** VENT WIDTH: 9/16" **4** VENT LENGTH: 3"

JOB NAME:
DATE:
COMPANY:
NAME:
TITLE:
SIGNATURE:

**APPROVAL** 

DRAWING INFORMATION

NOT TO SCALE

DWG NUMBER REVISION