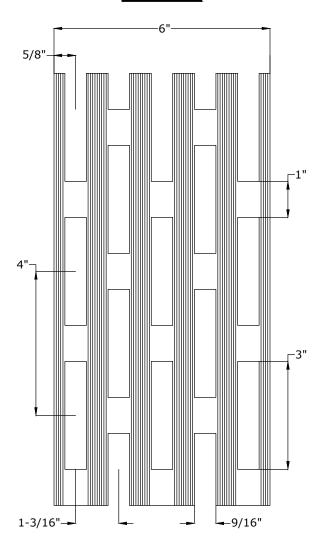

## McNICHOLS® PLANK GRATING

CONSTRUCTION TYPE: Heavy-Duty Extruded Plank HD-EXT SERIES NAME: PRIMARY MATERIAL: Aluminum SURFACE PROFILE: Rectangular-Vented (6" Width) Grooved PRODUCT SURFACE: 37% PERCENT OPEN AREA: 1 SURFACE WIDTH: 6" 2 CHANNEL DEPTH: 1"

9/16"

**3** VENT WIDTH:

4 VENT LENGTH:

JOB NAME:
DATE:
COMPANY:
NAME:
TITLE:
SIGNATURE:

**APPROVAL** 

NOT TO SCALE

DWG NUMBER REVISION

67839960 A

### McNICHOLS® PLANK GRATING

CONSTRUCTION TYPE: Heavy-Duty Extruded Plank SERIES NAME: HD-EXT PRIMARY MATERIAL: Aluminum

SURFACE PROFILE: Rectangular-Vented (6" Width)
PRODUCT SURFACE: Grooved

PERCENT OPEN AREA: 37%

1 SURFACE WIDTH: 6"

2 CHANNEL DEPTH: 1"

**3** VENT WIDTH: 9/16" **4** VENT LENGTH: 3"

JOB NAME:
DATE:
COMPANY:
NAME:
TITLE:
SIGNATURE:

**APPROVAL** 

DRAWING INFORMATION

NOT TO SCALE

DWG NUMBER REVISION