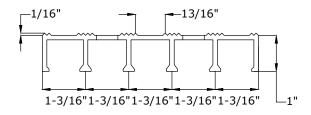

## McNICHOLS® PLANK GRATING

CONSTRUCTION TYPE: Heavy-Duty Extruded Plank HD-EXT SERIES NAME: PRIMARY MATERIAL: Aluminum SURFACE PROFILE: Rectangular-Vented (6" Width) Grooved PRODUCT SURFACE: 37% PERCENT OPEN AREA: 1 SURFACE WIDTH: 6" 2 CHANNEL DEPTH: 1"

9/16"

**3** VENT WIDTH:

4 VENT LENGTH:

JOB NAME:
DATE:
COMPANY:
NAME:
TITLE:
SIGNATURE:

**APPROVAL** 

NOT TO SCALE

DWG NUMBER REVISION

67839960 A

### McNICHOLS® PLANK GRATING

CONSTRUCTION TYPE: Heavy-Duty Extruded Plank SERIES NAME: HD-EXT PRIMARY MATERIAL: Aluminum

SURFACE PROFILE: Rectangular-Vented (6" Width)
PRODUCT SURFACE: Grooved

PERCENT OPEN AREA: 37%

1 SURFACE WIDTH: 6"

2 CHANNEL DEPTH: 1"

**3** VENT WIDTH: 9/16" **4** VENT LENGTH: 3"

JOB NAME:
DATE:
COMPANY:
NAME:
TITLE:
SIGNATURE:

**APPROVAL** 

DRAWING INFORMATION

NOT TO SCALE

DWG NUMBER REVISION

#### **TOP VIEW**

#### **END VIEW**