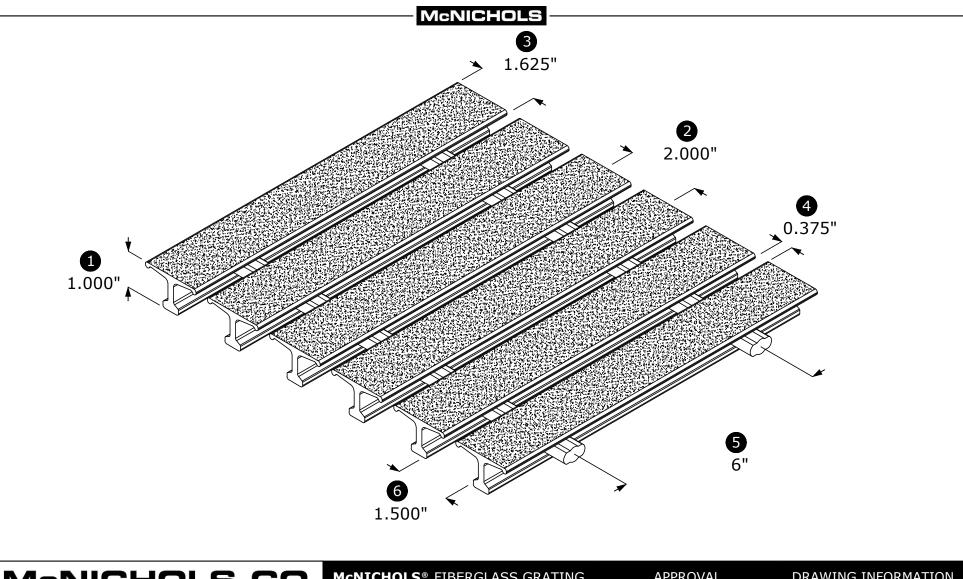

|                                                                                                                                                                                                                                                                                                                                                                                                                                                                                                                                                                                                                                                                                                                                                                                                                | MCNICHOLS                                                                                                                                                      | 5 GRATING                                                                                             | AFFROVAL                                                                                                                     | DRAWING INIC                                            | KMATION  |
|----------------------------------------------------------------------------------------------------------------------------------------------------------------------------------------------------------------------------------------------------------------------------------------------------------------------------------------------------------------------------------------------------------------------------------------------------------------------------------------------------------------------------------------------------------------------------------------------------------------------------------------------------------------------------------------------------------------------------------------------------------------------------------------------------------------|----------------------------------------------------------------------------------------------------------------------------------------------------------------|-------------------------------------------------------------------------------------------------------|------------------------------------------------------------------------------------------------------------------------------|---------------------------------------------------------|----------|
|                                                                                                                                                                                                                                                                                                                                                                                                                                                                                                                                                                                                                                                                                                                                                                                                                | CONSTRUCTION TYPE:<br>SERIES TYPE & NAME:                                                                                                                      | PultrudedJOB NAME:MS-WT-1810 -DATE:DURAGRID*COMPANY:Wide T-BarNAME:Fine GritTITLE:18%SIGNATURE:1.000" | DATE:<br>COMPANY:<br>NAME:                                                                                                   | NOT TO SCALE                                            |          |
|                                                                                                                                                                                                                                                                                                                                                                                                                                                                                                                                                                                                                                                                                                                                                                                                                | BEARING BAR SHAPE:<br>PRODUCT SURFACE:                                                                                                                         |                                                                                                       |                                                                                                                              | DWG NUMBER                                              | REVISION |
| MCNICHOLS CO. has based these drawings on the data provided by you, and they are intended<br>solely for visual and conceptual information purposes as part of the order process. ANY USE<br>OF THESE DRAWINGS (INCLUDING DESIGN AND DIMENSIONS) MUST BE CHECKED BY YOUR<br>ENGINEER TO DETERMINE WHETHER THE DRAWINGS (INCLUDING DESIGN AND DIMENSIONS)<br>ARE ADEQUATE FOR THE INTENDED USE. MCNICHOLS CO. makes no representation or<br>warranty (express or implied) regarding such drawings and expressly disclaims all implied<br>warranties regarding them including but not limited to any implied warranties of merchantability<br>of fitness for a particular purpose. MCNICHOLS CO. will in no event be liable for your use of these drawings, and you assume all risk and liability for any losses, | PERCENT OPEN AREA:<br>1 BEARING BAR HEIGHT:<br>2 BEARING BAR TOP FLANGE WIDTH:                                                                                 |                                                                                                       | F14FG143                                                                                                                     | Α                                                       |          |
|                                                                                                                                                                                                                                                                                                                                                                                                                                                                                                                                                                                                                                                                                                                                                                                                                | <ul> <li>③ BEARING BAR SPACING:</li> <li>④ CLEAR SPACE B/T BB TOP FLANGES:</li> <li>⑤ CROSS-ROD SPACING:</li> <li>⑥ CLEAR SPACE B/T BB BTM FLANGES:</li> </ul> | 6" on Center                                                                                          | ADA COMPLIANT PRODUCT WHEN<br>DIRECTION OF BEARING BARS (SPAN)<br>INSTALLED PERPENDICULAR TO<br>DOMINANT DIRECTION OF TRAVEL | Inspired to Serve. <sup>[*</sup><br>®McNICHOLS CO. 2020 |          |