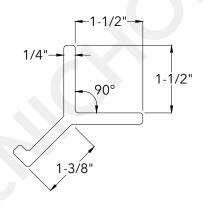

|                                      | McNICHOLS® ACCESSORIES                                        |                                                             | DRAWING                                             |
|--------------------------------------|---------------------------------------------------------------|-------------------------------------------------------------|-----------------------------------------------------|
|                                      | PRODUCT LINE<br>ACCESSORY TYPE                                | Accessories<br>Embed Angle                                  | NOT TO SCALE                                        |
| n<br>s.<br>al<br>h<br><b>).</b><br>g | PRIMARY MATERIAL ACCESSORY PROFILE COLOR A LENGTH B LEG C LEG | Fiberglass<br>90° Angle Embedment<br>Gray<br>240"<br>1-1/2" | Revision Date 07.01.2025 Page Number 1 of 1         |
| g<br>r<br>y                          | D THICKNESS E EMBED LENGTH                                    | 1/4" Thick<br>1-3/8"                                        | © 2025 <b>McNICHOLS CO.</b><br>All Rights Reserved. |