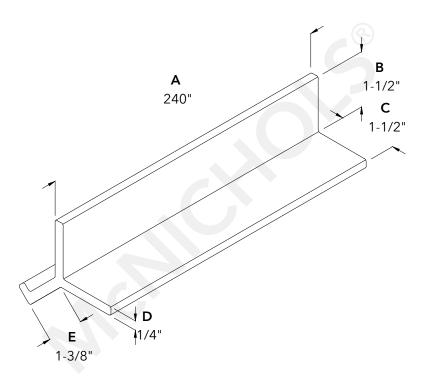

|                                      | McNICHOLS® ACCESSORIES                                        |                                                             | DRAWING                                             |
|--------------------------------------|---------------------------------------------------------------|-------------------------------------------------------------|-----------------------------------------------------|
|                                      | PRODUCT LINE<br>ACCESSORY TYPE                                | Accessories<br>Embed Angle                                  | NOT TO SCALE                                        |
| n<br>s.<br>al<br>h<br><b>).</b><br>g | PRIMARY MATERIAL ACCESSORY PROFILE COLOR A LENGTH B LEG C LEG | Fiberglass<br>90° Angle Embedment<br>Gray<br>240"<br>1-1/2" | Revision Date 07.01.2025 Page Number 1 of 1         |
| g<br>r<br>y                          | D THICKNESS E EMBED LENGTH                                    | 1/4" Thick<br>1-3/8"                                        | © 2025 <b>McNICHOLS CO.</b><br>All Rights Reserved. |