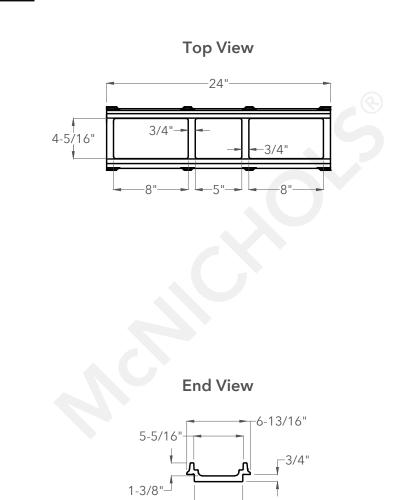

## McNICHOLS

-5-3/16"

|                                                                                                                                                                                                                                                                                                                                                                                                                                                                                                   |   | McNICHOLS® TRENCH DRAIN               |                                                            | DRAWING                                             |
|---------------------------------------------------------------------------------------------------------------------------------------------------------------------------------------------------------------------------------------------------------------------------------------------------------------------------------------------------------------------------------------------------------------------------------------------------------------------------------------------------|---|---------------------------------------|------------------------------------------------------------|-----------------------------------------------------|
| (The<br>Hole<br>Story) NCNICF<br>800.237.3820                                                                                                                                                                                                                                                                                                                                                                                                                                                     | 1 | KIT TYPE<br>KIT NAME & SERIES NUMBER  | Frames<br>POLYCAST® Series 700                             | NOT TO SCALE                                        |
| Drawing is for visual and conceptual purposes, is not to scale, and is based on nominal manufacturing data subject to standard production tolerances. <b>McNICHOLS CO.</b> does not provide engineering services of any kind. Technical information provided is for evaluation by technically skilled persons only, with any use thereof to be at their independent discretion and risk. <b>McNICHOLS CO.</b> shall have no responsibility or liability for results obtained or damages resulting |   | PRIMARY MATERIAL<br>KIT ITEM & LENGTH | Cast Iron<br>Kit A - Heavy-Duty Frames<br>20 - Linear Feet | Item Number F3Cl888801<br>Revision Date 02.08.2022  |
|                                                                                                                                                                                                                                                                                                                                                                                                                                                                                                   |   |                                       |                                                            | Page Number 1 of 1                                  |
| from improper evaluation or use. McNICHOLS CO. makes no representation or warranty of any kind, express or implied, at law or in equity, regarding drawing including with respect to merchantability, fitness for any particular use or purpose, or design. All other representations or warranties are hereby disclaimed. This document and other related documents are subject to McNICHOLS CO. Terms and Conditions.                                                                           |   |                                       |                                                            | © 2022 <b>McNICHOLS CO.</b><br>All Rights Reserved. |