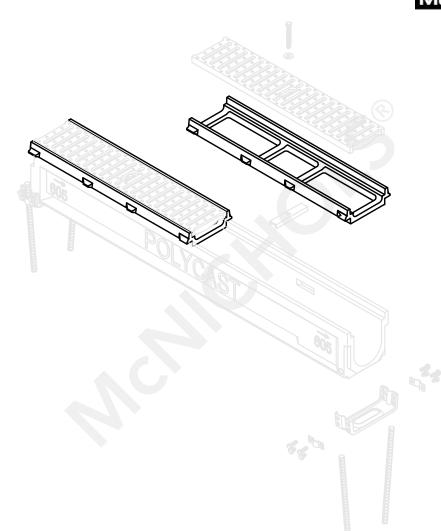

## McNICHOLS

-5-3/16"

|                                                                                                                                                                                                                                                                                                                                                                                                                                                                                                   |   | McNICHOLS® TRENCH DRAIN               |                                                            | DRAWING                                             |
|---------------------------------------------------------------------------------------------------------------------------------------------------------------------------------------------------------------------------------------------------------------------------------------------------------------------------------------------------------------------------------------------------------------------------------------------------------------------------------------------------|---|---------------------------------------|------------------------------------------------------------|-----------------------------------------------------|
| (The<br>Hole<br>Story) NCNICF<br>800.237.3820                                                                                                                                                                                                                                                                                                                                                                                                                                                     | 1 | KIT TYPE<br>KIT NAME & SERIES NUMBER  | Frames<br>POLYCAST® Series 700                             | NOT TO SCALE                                        |
| Drawing is for visual and conceptual purposes, is not to scale, and is based on nominal manufacturing data subject to standard production tolerances. <b>McNICHOLS CO.</b> does not provide engineering services of any kind. Technical information provided is for evaluation by technically skilled persons only, with any use thereof to be at their independent discretion and risk. <b>McNICHOLS CO.</b> shall have no responsibility or liability for results obtained or damages resulting |   | PRIMARY MATERIAL<br>KIT ITEM & LENGTH | Cast Iron<br>Kit A - Heavy-Duty Frames<br>20 - Linear Feet | Item Number F3Cl888801<br>Revision Date 02.08.2022  |
|                                                                                                                                                                                                                                                                                                                                                                                                                                                                                                   |   |                                       |                                                            | Page Number 1 of 1                                  |
| from improper evaluation or use. McNICHOLS CO. makes no representation or warranty of any kind, express or implied, at law or in equity, regarding drawing including with respect to merchantability, fitness for any particular use or purpose, or design. All other representations or warranties are hereby disclaimed. This document and other related documents are subject to McNICHOLS CO. Terms and Conditions.                                                                           |   |                                       |                                                            | © 2022 <b>McNICHOLS CO.</b><br>All Rights Reserved. |