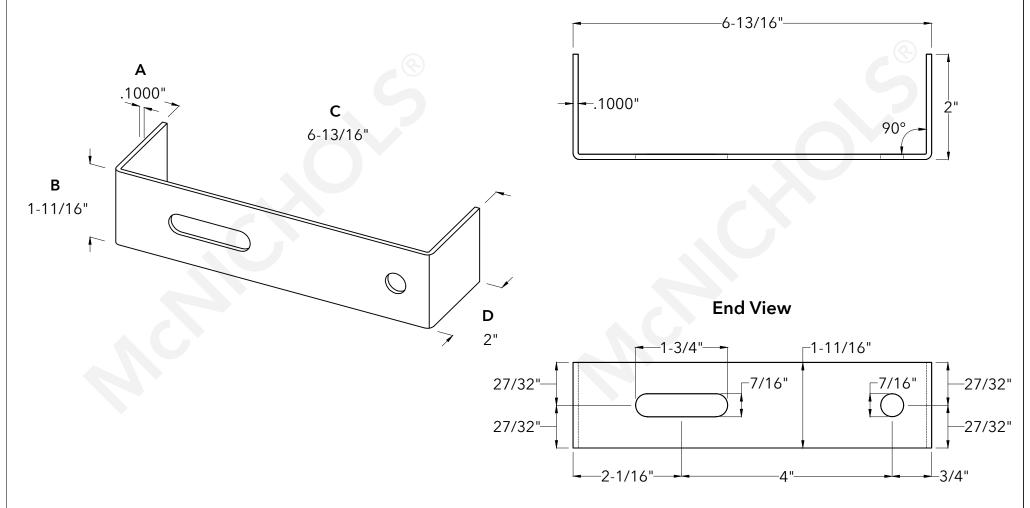

| McNICHOLS® | ACCESSORIES |
|------------|-------------|
|            |             |

ACCESSORY TYPE
Carrier Plates - Plank Grating
PRIMARY MATERIAL
ACCESSORY PROFILE
CP-PG-720 (1-11/16" Height x 6-13/16" Width)
A GAUGE/THICKNESS
B HEIGHT
1-11/16"
C WIDTH
C-13/16"

C WIDTH 6-7
D FLANGE SIZE 2"

DRAWING

NOT TO SCALE

Item Number MOEP207799

**Revision Date** 02.27.2025

Page Number 1 of 1

© 2025 **McNICHOLS CO.** All Rights Reserved.