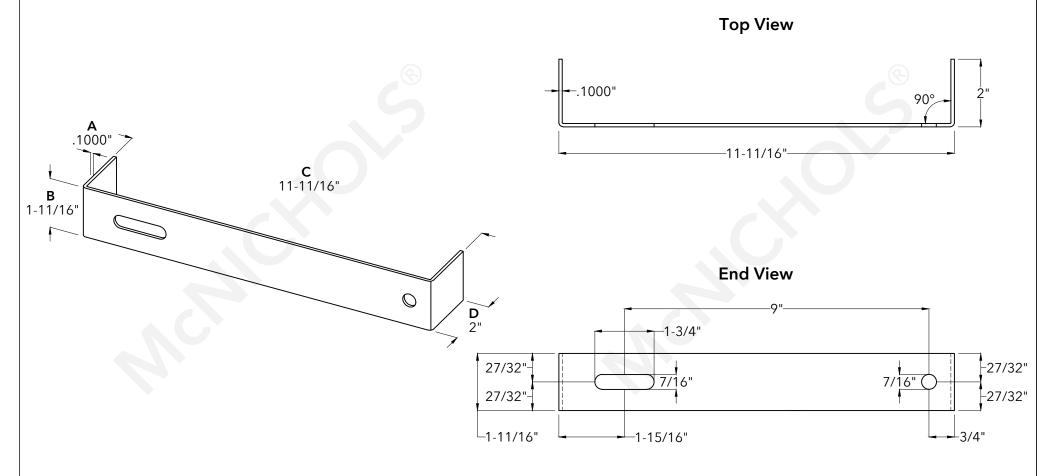

|      | McNICHOLS® ACCESSORIES               |                                                                     | DRAWING                                             |
|------|--------------------------------------|---------------------------------------------------------------------|-----------------------------------------------------|
|      | ACCESSORY TYPE<br>PRIMARY MATERIAL   | Carrier Plates - Plank Grating<br>Aluminum                          | NOT TO SCALE                                        |
| 1    | ACCESSORY PROFILE  A GAUGE/THICKNESS | CP-PG-1220 (1-11/16" Hgt x 11-11/16" Wd)<br>.1000" Thick (10 Gauge) | Item Number M0EP2129                                |
| <br> | B HEIGHT                             | 1-11/16"                                                            | Revision Date 05.27.2020                            |
|      | C WIDTH D FLANGE SIZE                | 11-11/16"<br>2"                                                     | Page Number 1 of 1                                  |
| ,    |                                      |                                                                     | © 2020 <b>McNICHOLS CO.</b><br>All Rights Reserved. |