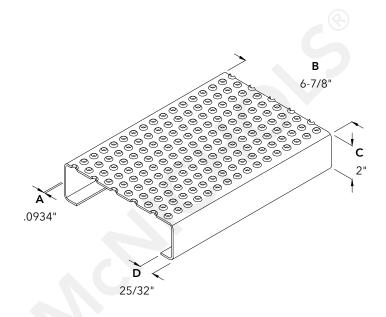

### McNICHOLS® PLANK GRATING

**CONSTRUCTION TYPE** Plank

TRACTION TREAD® **SERIES NAME** PRIMARY MATERIAL Galvanized Steel SURFACE PROFILE Button-Top

PERCENT OPEN AREA

A GAUGE/THICKNESS 13 Gauge (.0934" Thick) **B** SURFACE WIDTH 7" (6-7/8" Actual)

C CHANNEL DEPTH

**D** CHANNEL FLANGE WIDTH 25/32"