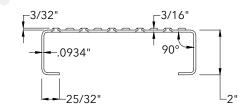

### **End View**

Drawing is for visual and conceptual purposes, is not to scale, and is based on nominal manufacturing data subject to standard production tolerances. McNICHOLS CO. does not provide engineering services of any kind. Technical information provided is for evaluation by technically skilled persons only, with any use thereof to be at their independent discretion and risk. McNICHOLS CO. shall have no responsibility or liability for results obtained or damages resulting from improper evaluation or use. McNICHOLS CO. makes no representation or warranty of any kind, express or implied, at law or in equity, regarding drawing including with respect to merchantability, fitness for any particular use or purpose, or design. All other representations or warranties are hereby disclaimed. This document and other related documents are subject to McNICHOLS CO. Terms and Conditions.

### McNICHOLS® PLANK GRATING

**CONSTRUCTION TYPE** Plank

TRACTION TREAD® **SERIES NAME** PRIMARY MATERIAL Galvanized Steel SURFACE PROFILE Button-Top

PERCENT OPEN AREA

A GAUGE/THICKNESS 13 Gauge (.0934" Thick) **B** SURFACE WIDTH 7" (6-7/8" Actual)

C CHANNEL DEPTH

**D** CHANNEL FLANGE WIDTH 25/32"