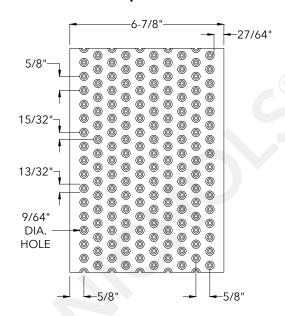

# **Top View**

### McNICHOLS® PLANK GRATING

**CONSTRUCTION TYPE** Plank

TRACTION TREAD® **SERIES NAME** PRIMARY MATERIAL Galvanized Steel SURFACE PROFILE Button-Top

PERCENT OPEN AREA

A GAUGE/THICKNESS 13 Gauge (.0934" Thick) **B** SURFACE WIDTH 7" (6-7/8" Actual)